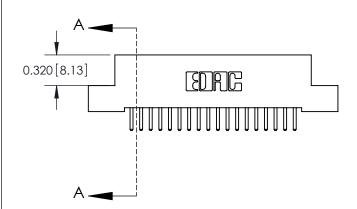

SECTION A-A

842 Assembly

842 ENG MASTER

THIS IS A C.A.D. GENERATED DRAWING DO NOT MAKE MANUAL REVISIONS TO MASTER

ORIGINAL (1)

| 842/892 Series High Temp Card Edge Connector<br>Contact Bend Detail |                                                                                      |              | ACAD REFERENCE NO. 842 ENG MASTER |          |          |  |
|---------------------------------------------------------------------|--------------------------------------------------------------------------------------|--------------|-----------------------------------|----------|----------|--|
|                                                                     |                                                                                      |              | J.LEE                             | DATE: OC | T. 06/09 |  |
| Confider bend beldii                                                |                                                                                      | CHECKED:     |                                   | DATE:    |          |  |
| EDAC INC                                                            | TORONTO, ONTARIO ARE THE PROPERTY OF EDAC INC.,AND SHALL NOT BE REPRODUCED,OR COPIED |              | NTS                               | SHEET :  | 2 OF 3   |  |
|                                                                     |                                                                                      |              | NUMBER                            |          | ISSUE    |  |
| YOUR CONNECTION TO QUALITY & SERVICE                                | MANUFACTURE OR SALE OF APPARATUS WITHOUT WRITTEN PERMISSION.                         | 842 Assembly |                                   |          | 1        |  |