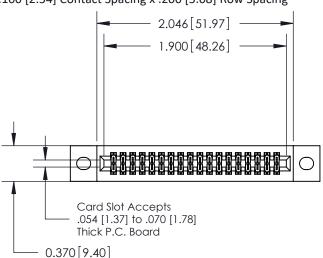

## **Contact Detail**

520-P.C. Tail .030x.018(0.76x0.46) - Tail LG=.185(4.70) .100 [2.54] Contact Spacing x .200 [5.08] Row Spacing

**See Accompanying Pages for:** 

- **Contact Bend Details**
- **Mounting Options**

|  |  | \ |   |
|--|--|---|---|
|  |  | / | ١ |
|  |  |   |   |
|  |  |   |   |
|  |  |   | 1 |

.240 [6.10] Point of Contact

842/892 Series High Temp Card Edge Connector Part Number: 892-036-520-202

| DRAWN: J,LEE   | DATE: OCT. 06/09 |  |  |
|----------------|------------------|--|--|
| CHECKED:       | DATE:            |  |  |
| SCALE: NTS     | SHEET 1 OF 3     |  |  |
| DRAWING NUMBER | ISSUE            |  |  |