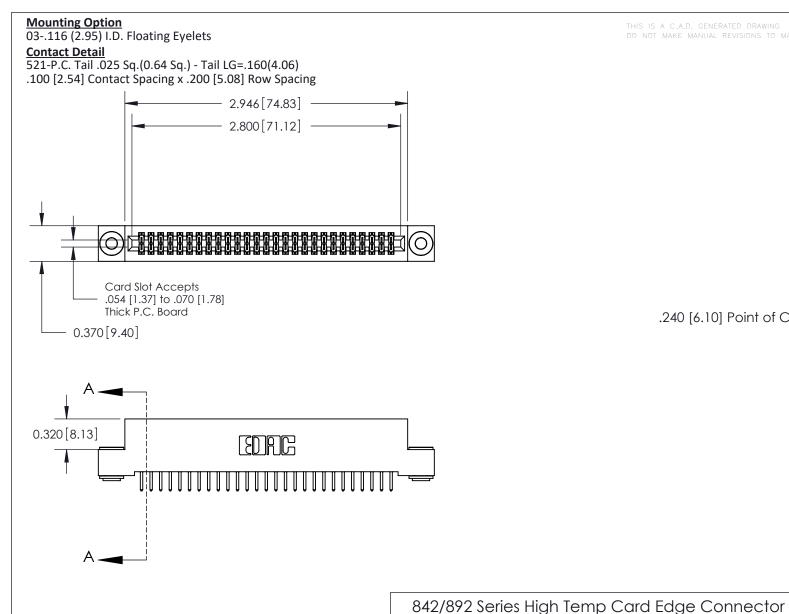

THIS IS A C.A.D. GENERATED DRAWING DO NOT MAKE MANUAL REVISIONS TO MASTER

ISSUE NUMBER

ORIGINAL

1

| 842/892 Series High Temp Card Edge Co<br>Mounting Options  | DRAWN: J.LEE DATE: OCT. 06/09  CHECKED: DATE: |
|------------------------------------------------------------|-----------------------------------------------|
| EDAC INC THESE DRAWINGS AND S ARE THE PROPERTY OF          |                                               |
|                                                            | DUCED,OR COPIED DRAWING NUMBER ISSUE          |
| YOUR CONNECTION TO QUALITY & SERVICE WITHOUT WRITTEN PERMI |                                               |