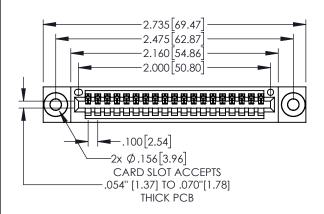

SECTION A-A

845/895 SERIES HIGH TEMP CARD EDGE CONNECTOR PART NUMBER: 895-019-525-103

845-ENG-MASTER DRAWN: R.STA.MONICA DATE:MAY.16/2017 1:1 SHEET 1 OF 2 845-ENG-MASTER

- INSULATOR MATERIAL: THERMOPLASTIC POLYESTER, UL 94V-0 DAP MATERIAL AVAILABLE UPON REQUEST
- CONTACT MATERIAL; COPPER ALLOY