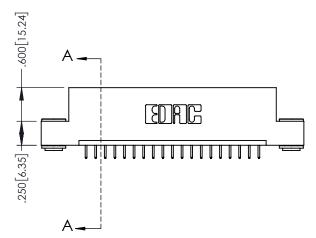

SECTION A-A

845/895 SERIES HIGH TEMP CARD EDGE CONNECTOR PART NUMBER: 895-019-525-103

845-ENG-MASTER DRAWN: R.STA.MONICA DATE:MAY.16/2017 1:1 SHEET 1 OF 2 845-ENG-MASTER

- INSULATOR MATERIAL: THERMOPLASTIC POLYESTER, UL 94V-0 DAP MATERIAL AVAILABLE UPON REQUEST
- CONTACT MATERIAL; COPPER ALLOY