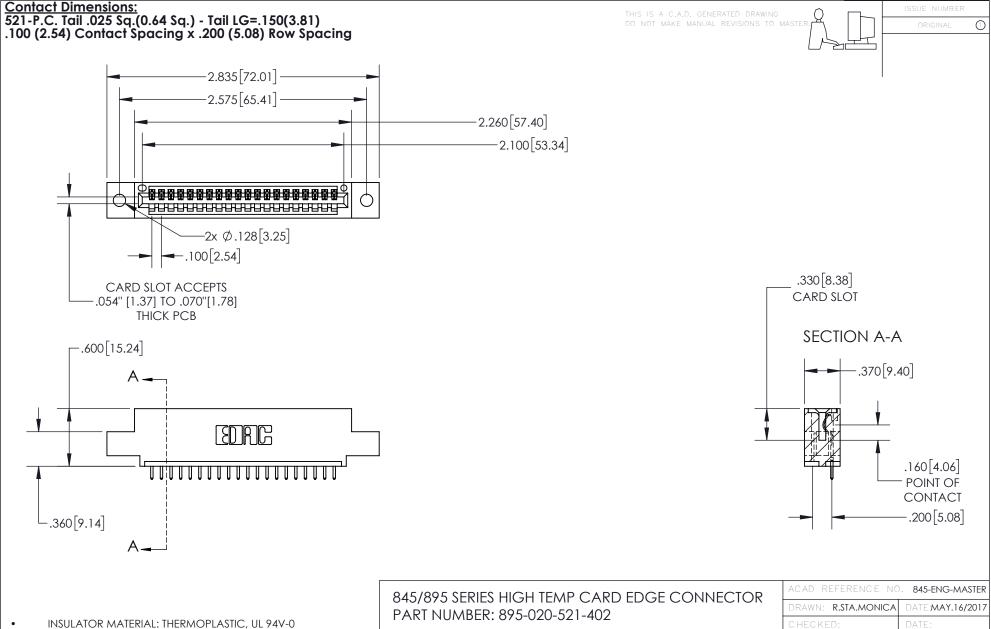

CONTACT MATERIAL; COPPER TIN ALLOY
CONTACT PLATING: GOLD ON THE MATING AREA, TIN PLATING
ON THE CONTACT TAILS, NICKEL UNDERPLATE

YOUR CONNECTION TO QUALITY & SERVICE

| ACAD REFERENCE NO. 843-ENG-MASIER |                  |
|-----------------------------------|------------------|
| DRAWN: R.STA.MONICA               | DATE:MAY.16/2017 |
| CHECKED:                          | DATE:            |
| SCALE: 1:1                        | SHEET 1 OF 2     |
| DRAWING NUMBER                    | ISSUE            |
| 845-ENG-MASTER                    | 1 1              |

845-ENG-MASTER







INSULATOR MATERIAL: THERMOPLASTIC POLYESTER, UL 94V-0 DAP MATERIAL AVAILABLE UPON REQUEST

**Contact Code 558** 

CONTACT MATERIAL; COPPER ALLOY CONTACT PLATING: GOLD ON THE MATING AREA, TIN PLATING ON THE CO