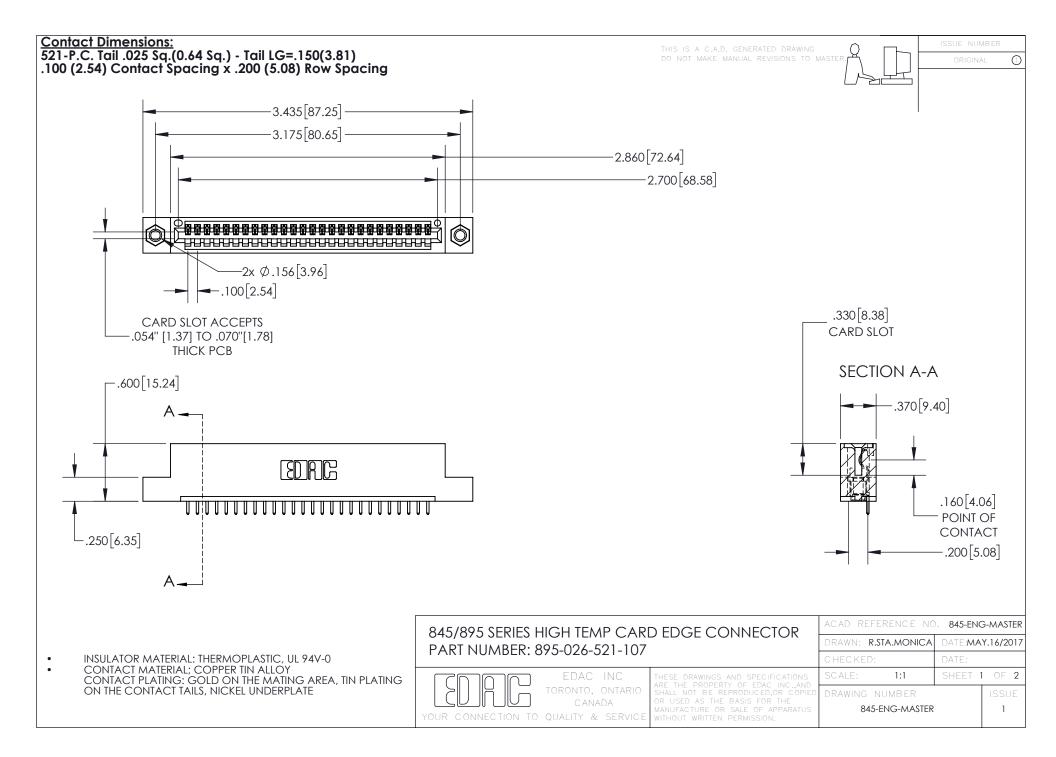

INSULATOR MATERIAL: THERMOPLASTIC POLYESTER, UL 94V-0 DAP MATERIAL AVAILABLE UPON REQUEST

**Contact Code 558** 

CONTACT MATERIAL; COPPER ALLOY CONTACT PLATING: GOLD ON THE MATING AREA, TIN PLATING ON THE CONTACT TAILS, NICKEL UNDERPLATE

## 845/895 SERIES HIGH TEMP CARD EDGE CONNECTOR CONTACT CODE 555,556,558,559,560 DIMENSIONS

YOUR CONNECTION TO QUALITY & SERVICE

Contact Code 559

|   | ACAD REFERENCE NO. 845-ENG-MASTER |                  |  |
|---|-----------------------------------|------------------|--|
|   | DRAWN: R.STA.MONICA               | DATE:MAY.16/2017 |  |
|   | CHECKED:                          | DATE:            |  |
|   | SCALE: 1:1                        | SHEET 2 OF 2     |  |
| D | DRAWING NUMBER                    | ISSUE            |  |

Contact Code 560