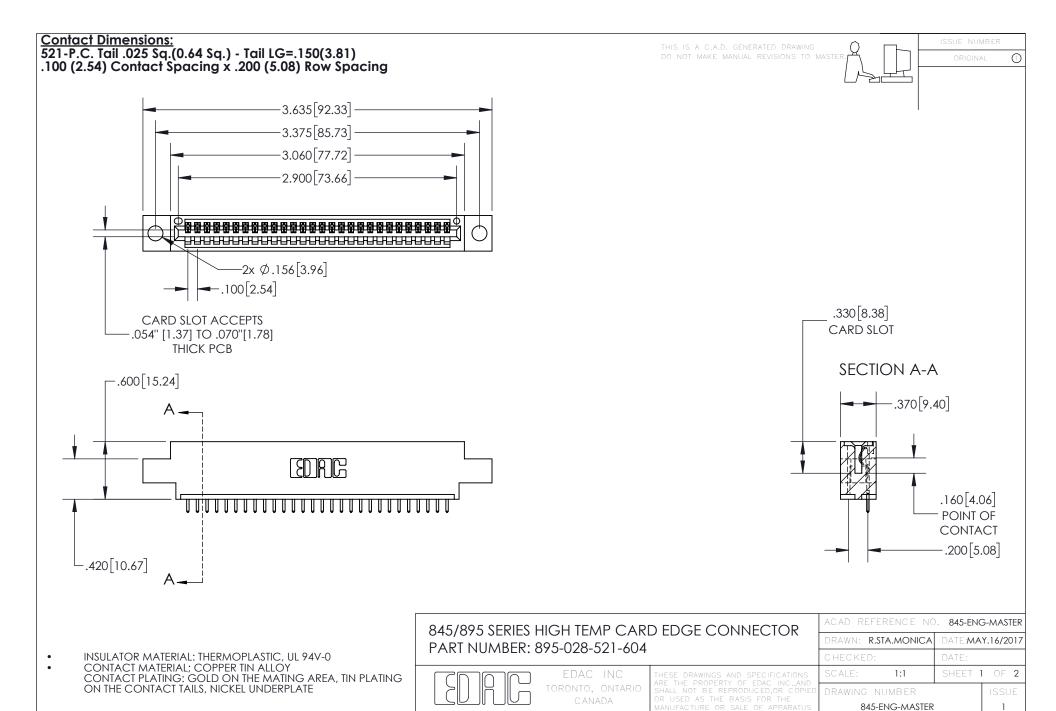

## 845/895 SERIES HIGH TEMP CARD EDGE CONNECTOR CONTACT CODE 555,556,558,559,560 DIMENSIONS

YOUR CONNECTION TO QUALITY & SERVICE

Contact Code 559

|   | ACAD REFERENCE NO. 845-ENG-MASTER |                  |  |
|---|-----------------------------------|------------------|--|
|   | DRAWN: R.STA.MONICA               | DATE:MAY.16/2017 |  |
|   | CHECKED:                          | DATE:            |  |
|   | SCALE: 1:1                        | SHEET 2 OF 2     |  |
| D | DRAWING NUMBER                    | ISSUE            |  |