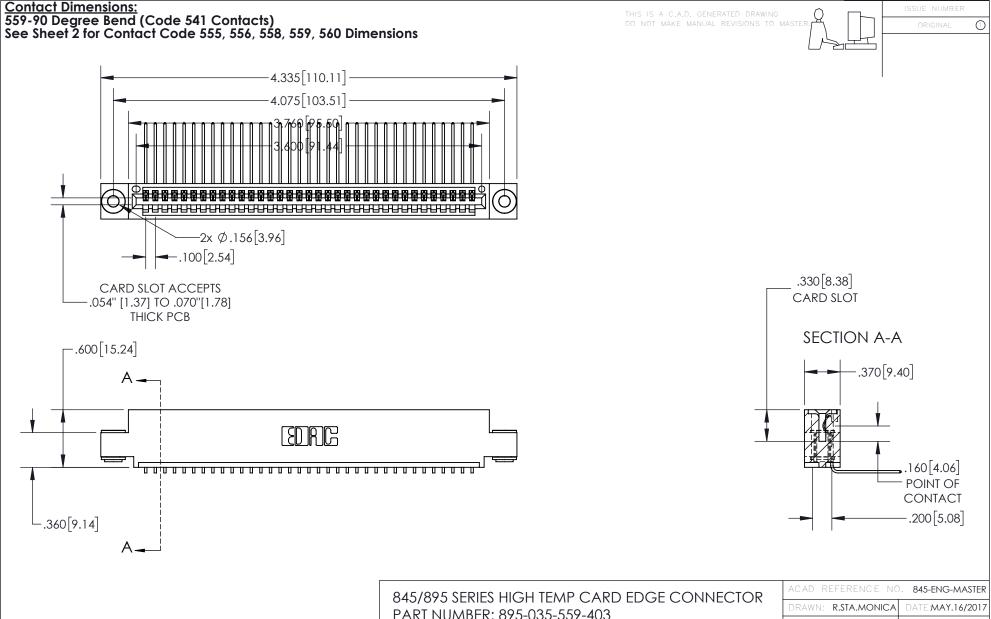

- INSULATOR MATERIAL: THERMOPLASTIC, UL 94V-0
- CONTACT MATERIAL; COPPER TIN ALLOY
  CONTACT PLATING: GOLD ON THE MATING AREA, TIN PLATING
  ON THE CONTACT TAILS, NICKEL UNDERPLATE

| 845/895 SERIES HIGH TEMP CARD EDGE CONNECTOR |
|----------------------------------------------|
| PART NUMBER: 895-035-559-403                 |

YOUR CONNECTION TO QUALITY & SERVICE

| ACAD REFERENCE NO. 845-ENG-MASTER |                  |  |
|-----------------------------------|------------------|--|
| DRAWN: R.STA.MONICA               | DATE:MAY.16/2017 |  |
| CHECKED:                          | DATE:            |  |
| SCALE: 1:1                        | SHEET 1 OF 2     |  |
| DRAWING NUMBER                    | ISSUE            |  |
| 845-ENG-MASTER                    | 1                |  |