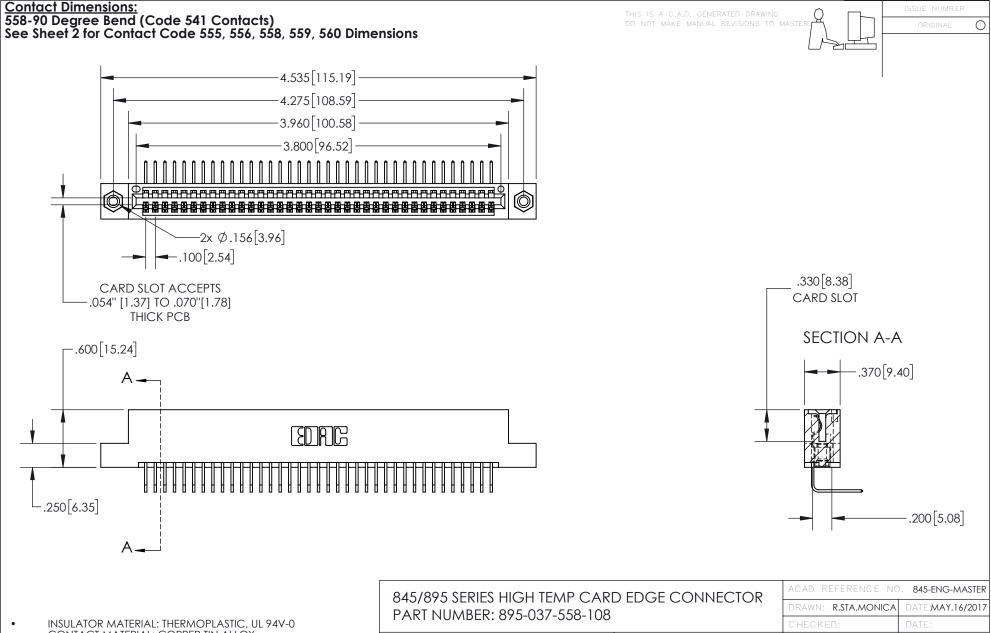

CONTACT MATERIAL; COPPER TIN ALLOY
CONTACT PLATING: GOLD ON THE MATING AREA, TIN PLATING
ON THE CONTACT TAILS, NICKEL UNDERPLATE

YOUR CONNECTION TO QUALITY & SERVICE

CANADA

|   | DRAWN: R.STA.MONICA | DATE: <b>MA</b> | Y.16/2017 |
|---|---------------------|-----------------|-----------|
|   | CHECKED:            | DATE:           |           |
|   | SCALE: 1:1          | SHEET 1         | OF 2      |
| D | DRAWING NUMBER      |                 | ISSUE     |
|   | 845-ENG-MASTER      | 1               |           |

INSULATOR MATERIAL: THERMOPLASTIC POLYESTER, UL 94V-0 DAP MATERIAL AVAILABLE UPON REQUEST

**Contact Code 558** 

CONTACT MATERIAL; COPPER ALLOY CONTACT PLATING: GOLD ON THE MATING AREA, TIN PLATING ON THE CONTACT TAILS, NICKEL UNDERPLATE