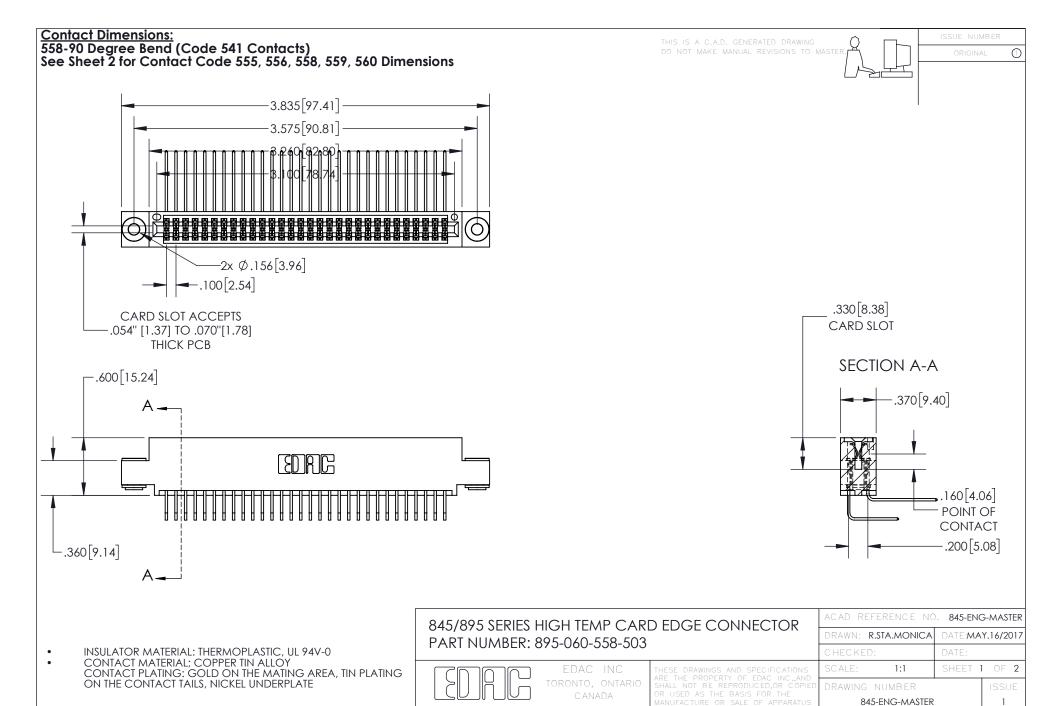

YOUR CONNECTION TO QUALITY & SERVICE

- INSULATOR MATERIAL: THERMOPLASTIC POLYESTER, UL 94V-0 DAP MATERIAL AVAILABLE UPON REQUEST
- CONTACT MATERIAL; COPPER ALLOY

CONTACT PLATING: GOLD ON THE MATING AREA, TIN PLATING ON THE CONTACT TAILS, NICKEL UNDERPLATE