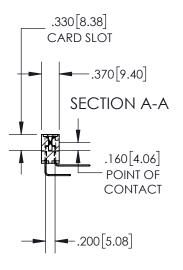

## 845/895 SERIES HIGH TEMP CARD EDGE CONNECTOR CONTACT CODE 555,556,558,559,560 DIMENSIONS

YOUR CONNECTION TO QUALITY & SERVICE

Contact Code 559

|   | ACAD REFERENCE NO   | . 845-ENG-MASTER |  |  |  |
|---|---------------------|------------------|--|--|--|
|   | DRAWN: R.STA.MONICA | DATE:MAY.16/2017 |  |  |  |
|   | CHECKED:            | DATE:            |  |  |  |
|   | SCALE: 1:1          | SHEET 2 OF 2     |  |  |  |
| D | DRAWING NUMBER      | ISSUE            |  |  |  |

**Contact Code 560** 

845-ENG-MASTER