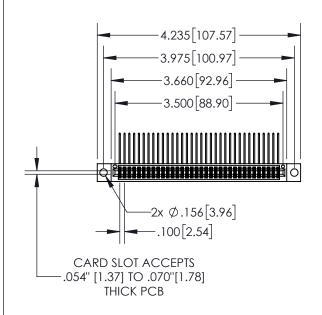

**Contact Dimensions:** 

558-90 Degree Bend (Code 541 Contacts) See Sheet 2 for Contact Code 555, 556, 558, 559, 560 Dimensions

INSULATOR MATERIAL: THERMOPLASTIC, UL 94V-0

- 845/895 SERIES HIGH TEMP CA PART NUMBER: 895-068-558-20
- CONTACT MATERIAL; COPPER TIN ALLOY
  CONTACT PLATING: GOLD ON THE MATING AREA, TIN PLATING
  ON THE CONTACT TAILS, NICKEL UNDERPLATE

INSULATOR MATERIAL: THERMOPLASTIC POLYESTER, UL 94V-0 DAP MATERIAL AVAILABLE UPON REQUEST

**Contact Code 558** 

CONTACT MATERIAL; COPPER ALLOY CONTACT PLATING: GOLD ON THE MATING AREA, TIN PLATING ON THE CONTACT TAILS, NICKEL UNDERPLATE