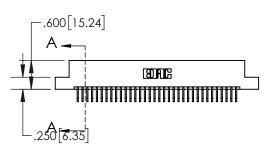

## 845/895 SERIES HIGH TEMP CARD EDGE CONNECTOR CONTACT CODE 555,556,558,559,560 DIMENSIONS

YOUR CONNECTION TO QUALITY & SERVICE

Contact Code 559

|   | ACAD REFERENCE NO   | . 845-ENG-MASTER |  |  |  |
|---|---------------------|------------------|--|--|--|
|   | DRAWN: R.STA.MONICA | DATE:MAY.16/2017 |  |  |  |
|   | CHECKED:            | DATE:            |  |  |  |
|   | SCALE: 1:1          | SHEET 2 OF 2     |  |  |  |
| D | DRAWING NUMBER      | ISSUE            |  |  |  |