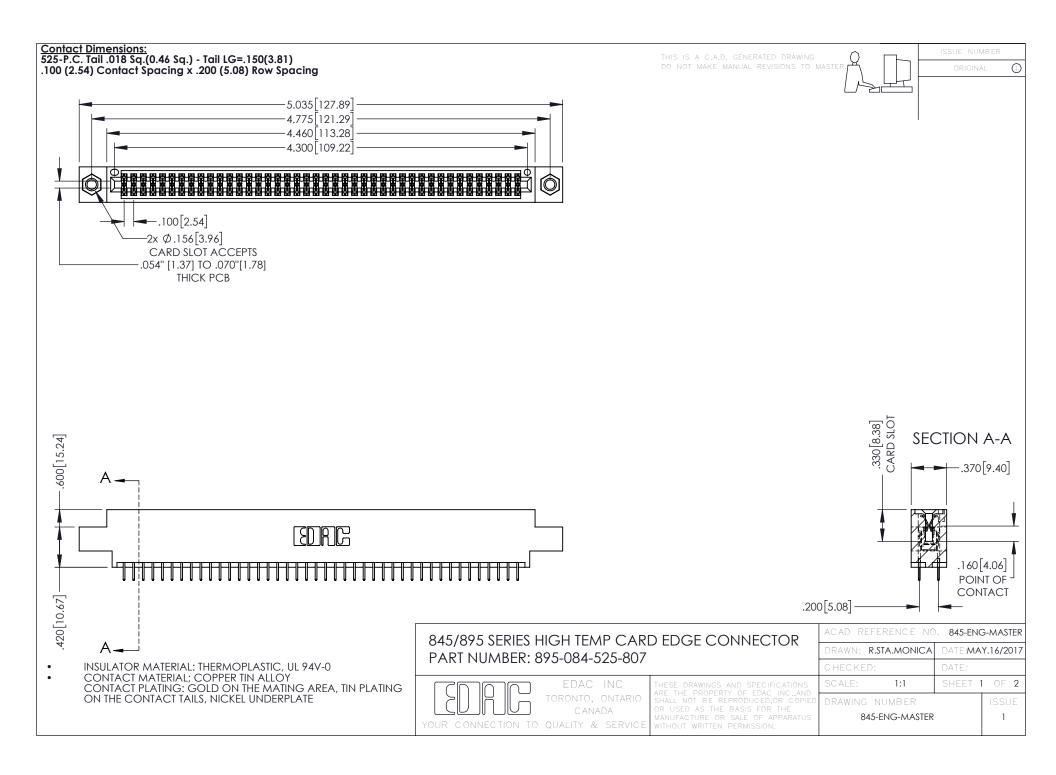

- INSULATOR MATERIAL: THERMOPLASTIC POLYESTER, UL 94V-0 DAP MATERIAL AVAILABLE UPON REQUEST
- CONTACT MATERIAL; COPPER ALLOY

**Contact Code 558** 

CONTACT PLATING: GOLD ON THE MATING AREA, TIN PLATING ON THE CONTACT TAILS, NICKEL UNDERPLATE

## 845/895 SERIES HIGH TEMP CARD EDGE CONNECTOR CONTACT CODE 555,556,558,559,560 DIMENSIONS

YOUR CONNECTION TO QUALITY & SERVICE

Contact Code 559

|   | ACAD REFERENCE NO   | . 845-ENG-MASTER |
|---|---------------------|------------------|
|   | DRAWN: R.STA.MONICA | DATE:MAY.16/2017 |
|   | CHECKED:            | DATE:            |
|   | SCALE: 1:1          | SHEET 2 OF 2     |
| D | DRAWING NUMBER      | ISSUE            |

Contact Code 560

845-ENG-MASTER