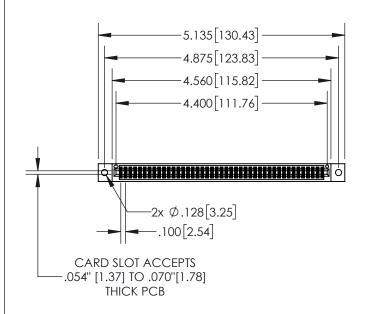

1

|            | .330[8.38]<br>CARD SLOT           |  |  |  |
|------------|-----------------------------------|--|--|--|
| -          | .370[9.40]                        |  |  |  |
|            | SECTION A-A                       |  |  |  |
| .150 [3.8] | .160[4.06]<br>POINT OF<br>CONTACT |  |  |  |
| -          | 200[5.08]                         |  |  |  |

| 845/895 SERIES HIGH TEMP CARD EDGE CONNECTOR | ) |
|----------------------------------------------|---|
| PART NUMBER: 895-086-542-502                 |   |

| ACAD REFERENCE NO. 845-ENG-MASTER |                  |      |  |  |
|-----------------------------------|------------------|------|--|--|
| DRAWN: R.STA.MONICA               | DATE:MAY.16/2017 |      |  |  |
| CHECKED:                          | DATE:            |      |  |  |
| SCALE: 1:2                        | SHEET 1          | OF 2 |  |  |
| DRAWING NUMBER                    | ISSUE            |      |  |  |
| 845-ENG-MASTER                    | 1                |      |  |  |