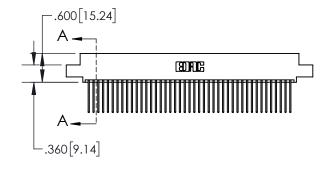

1

|            | .330[8.38]<br>CARD SLOT           |  |  |  |
|------------|-----------------------------------|--|--|--|
| -          | .370[9.40]                        |  |  |  |
|            | SECTION A-A                       |  |  |  |
| .150 [3.8] | .160[4.06]<br>POINT OF<br>CONTACT |  |  |  |
| -          | 200[5.08]                         |  |  |  |

| 845/895 SERIES HIGH TEMP CARD EDGE CONNECTOR | ) |
|----------------------------------------------|---|
| PART NUMBER: 895-086-542-502                 |   |

| ACAD REFERENCE NO. 845-ENG-MASTER |                  |      |  |  |
|-----------------------------------|------------------|------|--|--|
| DRAWN: R.STA.MONICA               | DATE:MAY.16/2017 |      |  |  |
| CHECKED:                          | DATE:            |      |  |  |
| SCALE: 1:2                        | SHEET 1          | OF 2 |  |  |
| DRAWING NUMBER                    | ISSUE            |      |  |  |
| 845-ENG-MASTER                    | 1                |      |  |  |