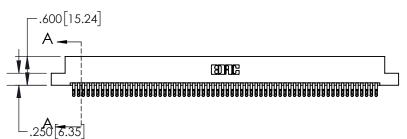

## **Contact Dimensions:**

555-Extender Board Bend (Code 500 Contacts)
See Sheet 2 for Contact Code 555, 556, 558, 559, 560 Dimensions

1

| .330[8.38]<br>CARD SLOT |                                   |  |  |
|-------------------------|-----------------------------------|--|--|
| -                       | .370[9.40]                        |  |  |
|                         | SECTION A-A                       |  |  |
|                         |                                   |  |  |
| A N                     | .160[4.06]<br>POINT OF<br>CONTACT |  |  |
| -                       | <b>-</b> 200[5.08]                |  |  |