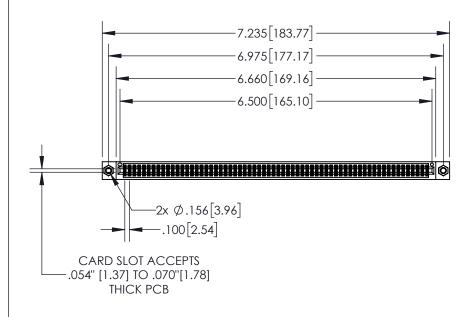

## 845/895 SERIES HIGH TEMP CARD EDGE CONNECTOR PART NUMBER: 895-128-555-207

|   | DRAWN: R.STA.MONICA | DATE:MAY.16/2017 |
|---|---------------------|------------------|
|   | CHECKED:            | DATE:            |
|   | SCALE: 1:2          | SHEET 1 OF 2     |
| D | DRAWING NUMBER      | ISSUE            |
|   | OAE ENIC MACTED     | 1                |

ACAD REFERENCE NO. 845-ENG-MASTER

845-ENG-MASTER YOUR CONNECTION TO QUALITY & SERVICE WITHOUT WRITTEN PERMISSION.

INSULATOR MATERIAL: THERMOPLASTIC, UL 94V-0 CONTACT MATERIAL; COPPER TIN ALLOY

CONTACT PLATING: GOLD ON THE MATING AREA, TIN PLATING ON THE CONTACT TAILS, NICKEL UNDERPLATE