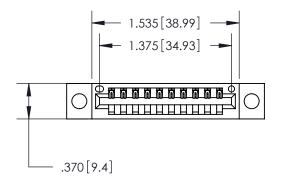

## 846/896 SERIES HIGH TEMP CARD EDGE CONNECTOR PART NUMBER: 896-010-520-104

YOUR CONNECTION TO QUALITY & SERVICE

**EDAC INC** TORONTO, ONTARIO CANADA

THESE DRAWINGS AND SPECIFICATIONS ARE THE PROPERTY OF EDAC INC.,AND SHALL NOT BE REPRODUCED, OR COPIED OR USED AS THE BASIS FOR THE MANUFACTURE OR SALE OF APPARATUS WITHOUT WRITTEN PERMISSION.

<u>Contact Dimensions:</u> 520-P.C. Tail .030x.018 (0.76x0.46) - Tail LG. = .175 (4.45) .125 (3.18) Contact Spacing x .250 (6.35) Row Spacing

THIS IS A C.A.D. GENERATED DRAWING DO NOT MAKE MANUAL REVISIONS TO MASTER.