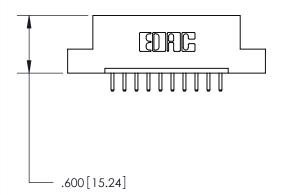

THIS IS A C.A.D. GENERATED DRAWING DO NOT MAKE MANUAL REVISIONS TO MASTER.

ISSUE NUMBER

.165[4.19]

.375 [9.54]

ORIGINAL

1

.060 [1.52] .125(3.18) to .210(5.33) **Outside Tails** .125(3.18) to .210(5.33) **Outside Tails** 