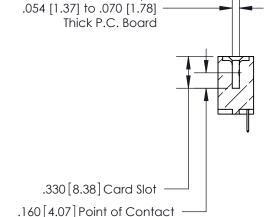

Card Slot Accepts

**Contact Code 560** 

INSULATOR MATERIAL: THERMOPLASTIC POLYESTER, UL 94V-0 CONTACT MATERIAL; COPPER, NICKEL, TIN ALLOY CA-725 CONTACT PLATING: GOLD ON THE MATING AREA, TIN-LEAD ON THE CONTACT TAILS, NICKEL UNDERPLATE

**Contact Code 558** 

## 846/896 SERIES HIGH TEMP CARD EDGE CONNECTOR CONTACT CODE 555,556,558,559,560 DIMENSIONS

.150 [3.81]

YOUR CONNECTION TO QUALITY & SERVICE

**Contact Code 559** 

**EDAC INC** TORONTO, ONTARIO CANADA

THESE DRAWINGS AND SPECIFICATIONS ARE THE PROPERTY OF EDAC INC.,AND SHALL NOT BE REPRODUCED, OR COPIED OR USED AS THE BASIS FOR THE MANUFACTURE OR SALE OF APPARATUS WITHOUT WRITTEN PERMISSION.