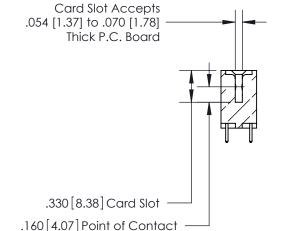

## 846/896 SERIES HIGH TEMP CARD EDGE CONNECTOR CONTACT CODE 555,556,558,559,560 DIMENSIONS

.150 [3.81]

YOUR CONNECTION TO QUALITY & SERVICE

**Contact Code 559** 

**EDAC INC** TORONTO, ONTARIO CANADA

THESE DRAWINGS AND SPECIFICATIONS ARE THE PROPERTY OF EDAC INC.,AND SHALL NOT BE REPRODUCED, OR COPIED OR USED AS THE BASIS FOR THE MANUFACTURE OR SALE OF APPARATUS WITHOUT WRITTEN PERMISSION.

THIS IS A C.A.D. GENERATED DRAWING DO NOT MAKE MANUAL REVISIONS TO MASTER.

ISSUE NUMBER

.165[4.19]

.375 [9.54]

ORIGINAL

1

.060 [1.52] .125(3.18) to .210(5.33) **Outside Tails** .125(3.18) to .210(5.33) **Outside Tails** 