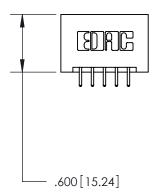

## 846/896 SERIES HIGH TEMP CARD EDGE CONNECTOR PART NUMBER: 896-010-521-201

YOUR CONNECTION TO QUALITY & SERVICE

**EDAC INC** TORONTO, ONTARIO CANADA

THESE DRAWINGS AND SPECIFICATIONS ARE THE PROPERTY OF EDAC INC.,AND SHALL NOT BE REPRODUCED, OR COPIED OR USED AS THE BASIS FOR THE MANUFACTURE OR SALE OF APPARATUS WITHOUT WRITTEN PERMISSION.

Contact Dimensions: 521-P.C. Tail .025 Sq. (0.64 Sq.) - Tail LG. =.150 (3.81) .125 (3.18) Contact Spacing x .250 (6.35) Row Spacing

THIS IS A C.A.D. GENERATED DRAWING DO NOT MAKE MANUAL REVISIONS TO MASTER.