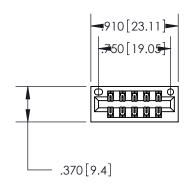

Contact Dimensions: 521-P.C. Tail .025 Sq. (0.64 Sq.) - Tail LG. =.150 (3.81) .125 (3.18) Contact Spacing x .250 (6.35) Row Spacing

THIS IS A C.A.D. GENERATED DRAWING DO NOT MAKE MANUAL REVISIONS TO MASTER.

## 846/896 SERIES HIGH TEMP CARD EDGE CONNECTOR PART NUMBER: 896-010-521-201

YOUR CONNECTION TO QUALITY & SERVICE

**EDAC INC** TORONTO, ONTARIO CANADA

THESE DRAWINGS AND SPECIFICATIONS ARE THE PROPERTY OF EDAC INC.,AND SHALL NOT BE REPRODUCED, OR COPIED OR USED AS THE BASIS FOR THE MANUFACTURE OR SALE OF APPARATUS WITHOUT WRITTEN PERMISSION.