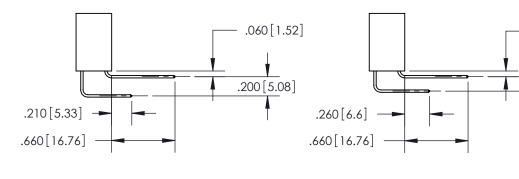

THIS IS A C.A.D. GENERATED DRAWING DO NOT MAKE MANUAL REVISIONS TO MASTER.

ISSUE NUMBER

.165[4.19]

ORIGINAL

1

.060 [1.52] .150 [3.81] .125(3.18) to .210(5.33)

.375 [9.54] .125(3.18) to .210(5.33)

**Contact Code 558** 

## 846/896 SERIES HIGH TEMP CARD EDGE CONNECTOR CONTACT CODE 555,556,558,559,560 DIMENSIONS

YOUR CONNECTION TO QUALITY & SERVICE

**EDAC INC** TORONTO, ONTARIO CANADA

THESE DRAWINGS AND SPECIFICATIONS ARE THE PROPERTY OF EDAC INC.,AND SHALL NOT BE REPRODUCED, OR COPIED OR USED AS THE BASIS FOR THE MANUFACTURE OR SALE OF APPARATUS WITHOUT WRITTEN PERMISSION.

**Outside Tails** 

**Outside Tails** 

|  | ACAD REFERENCE NO. |       | 846-ENG-MASTER   |        |
|--|--------------------|-------|------------------|--------|
|  | DRAWN:             | J.LEE | DATE: APR. 22/09 |        |
|  | CHECKED:           |       | DATE:            |        |
|  | SCALE:             | 1:1   | SHEET            | 2 OF 2 |
|  | DRAWING NUMBER     |       | ISSUE            |        |