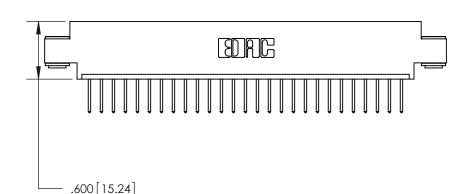

THIS IS A C.A.D. GENERATED DRAWING DO NOT MAKE MANUAL REVISIONS TO MASTER.

ISSUE NUMBER

ORIGINAL

Card Slot Accepts .054 [1.37] to .070 [1.78] Thick P.C. Board .330 [8.38] Card Slot .160 [4.07] Point of Contact -

## 846/896 SERIES HIGH TEMP CARD EDGE CONNECTOR PART NUMBER: 896-027-526-603

YOUR CONNECTION TO QUALITY & SERVICE

**EDAC INC** TORONTO, ONTARIO CANADA

THESE DRAWINGS AND SPECIFICATIONS ARE THE PROPERTY OF EDAC INC.,AND SHALL NOT BE REPRODUCED, OR COPIED OR USED AS THE BASIS FOR THE MANUFACTURE OR SALE OF APPARATUS WITHOUT WRITTEN PERMISSION.