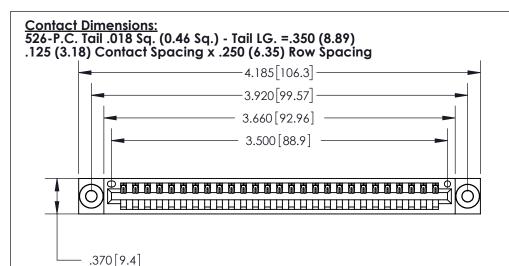

## 846/896 SERIES HIGH TEMP CARD EDGE CONNECTOR PART NUMBER: 896-027-526-603

YOUR CONNECTION TO QUALITY & SERVICE

**EDAC INC** TORONTO, ONTARIO CANADA

THESE DRAWINGS AND SPECIFICATIONS ARE THE PROPERTY OF EDAC INC.,AND SHALL NOT BE REPRODUCED, OR COPIED OR USED AS THE BASIS FOR THE MANUFACTURE OR SALE OF APPARATUS WITHOUT WRITTEN PERMISSION.

THIS IS A C.A.D. GENERATED DRAWING DO NOT MAKE MANUAL REVISIONS TO MASTER.

ISSUE NUMBER

ORIGINAL

Card Slot Accepts .054 [1.37] to .070 [1.78] Thick P.C. Board .330 [8.38] Card Slot .160 [4.07] Point of Contact -