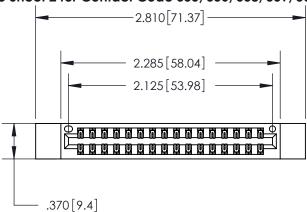

THIS IS A C.A.D. GENERATED DRAWING DO NOT MAKE MANUAL REVISIONS TO MASTER.

ORIGINAL

846/896 SERIES HIGH TEMP CARD EDGE CONNECTOR PART NUMBER: 896-032-560-212

**EDAC INC** TORONTO, ONTARIO CANADA

THESE DRAWINGS AND SPECIFICATIONS ARE THE PROPERTY OF EDAC INC., AND SHALL NOT BE REPRODUCED, OR COPIED OR USED AS THE BASIS FOR THE MANUFACTURE OR SALE OF APPARATUS WITHOUT WRITTEN PERMISSION.

| ACAD REFERENCE NO. | 846-ENG-MASTER   |
|--------------------|------------------|
| DRAWN: J.LEE       | DATE: APR. 22/09 |
| CHECKED:           | DATE:            |
| SCALE: 1:1         | SHEET 1 OF 2     |
| DRAWING NUMBER     | ISSUE            |
| 846-FNG-MASTER     | 1                |