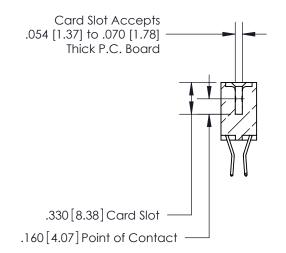

**Contact Code 560** 

INSULATOR MATERIAL: THERMOPLASTIC POLYESTER, UL 94V-0 CONTACT MATERIAL; COPPER, NICKEL, TIN ALLOY CA-725 CONTACT PLATING: GOLD ON THE MATING AREA, TIN-LEAD ON THE CONTACT TAILS, NICKEL UNDERPLATE

**Contact Code 558** 

## 846/896 SERIES HIGH TEMP CARD EDGE CONNECTOR CONTACT CODE 555,556,558,559,560 DIMENSIONS

.150 [3.81]

YOUR CONNECTION TO QUALITY & SERVICE

**Contact Code 559** 

**EDAC INC** TORONTO, ONTARIO CANADA

THESE DRAWINGS AND SPECIFICATIONS ARE THE PROPERTY OF EDAC INC.,AND SHALL NOT BE REPRODUCED, OR COPIED OR USED AS THE BASIS FOR THE MANUFACTURE OR SALE OF APPARATUS WITHOUT WRITTEN PERMISSION.