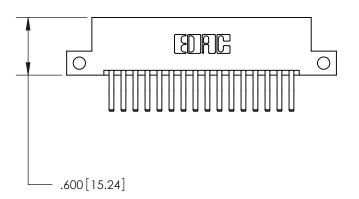

THIS IS A C.A.D. GENERATED DRAWING DO NOT MAKE MANUAL REVISIONS TO MASTER.

ORIGINAL

846/896 SERIES HIGH TEMP CARD EDGE CONNECTOR PART NUMBER: 896-032-560-212

**EDAC INC** TORONTO, ONTARIO CANADA

THESE DRAWINGS AND SPECIFICATIONS ARE THE PROPERTY OF EDAC INC., AND SHALL NOT BE REPRODUCED, OR COPIED OR USED AS THE BASIS FOR THE MANUFACTURE OR SALE OF APPARATUS WITHOUT WRITTEN PERMISSION.

THIS IS A C.A.D. GENERATED DRAWING DO NOT MAKE MANUAL REVISIONS TO MASTER.

ISSUE NUMBER

.165[4.19]

.375 [9.54]

ORIGINAL

1

.060 [1.52] .125(3.18) to .210(5.33) **Outside Tails** .125(3.18) to .210(5.33) **Outside Tails** 