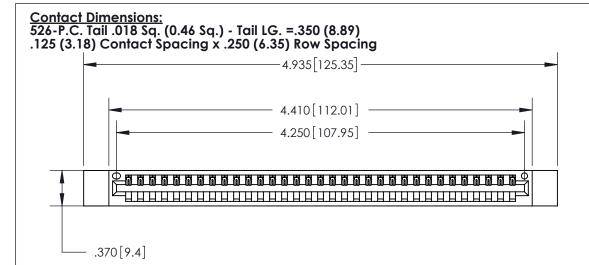

THIS IS A C.A.D. GENERATED DRAWING DO NOT MAKE MANUAL REVISIONS TO MASTER.

ISSUE NUMBER

ORIGINAL

Card Slot Accepts .054 [1.37] to .070 [1.78] Thick P.C. Board .330 [8.38] Card Slot .160 [4.07] Point of Contact -

.600 [15.24]

INSULATOR MATERIAL: THERMOPLASTIC POLYESTER, UL 94V-0 CONTACT MATERIAL; COPPER, NICKEL, TIN ALLOY CA-725

CONTACT PLATING: GOLD ON THE MATING AREA, TIN-LEAD ON THE CONTACT TAILS, NICKEL UNDERPLATE

846/896 SERIES HIGH TEMP CARD EDGE CONNECTOR PART NUMBER: 896-033-526-612

YOUR CONNECTION TO QUALITY & SERVICE

**EDAC INC** TORONTO, ONTARIO CANADA

THESE DRAWINGS AND SPECIFICATIONS ARE THE PROPERTY OF EDAC INC., AND SHALL NOT BE REPRODUCED, OR COPIED OR USED AS THE BASIS FOR THE MANUFACTURE OR SALE OF APPARATUS WITHOUT WRITTEN PERMISSION.