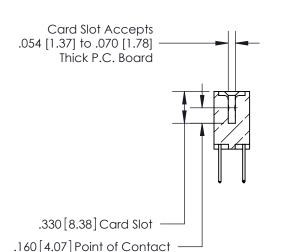

**Contact Code 560** 

INSULATOR MATERIAL: THERMOPLASTIC POLYESTER, UL 94V-0 CONTACT MATERIAL; COPPER, NICKEL, TIN ALLOY CA-725 CONTACT PLATING: GOLD ON THE MATING AREA, TIN-LEAD ON THE CONTACT TAILS, NICKEL UNDERPLATE

**Contact Code 558** 

## 846/896 SERIES HIGH TEMP CARD EDGE CONNECTOR CONTACT CODE 555,556,558,559,560 DIMENSIONS

.150 [3.81]

YOUR CONNECTION TO QUALITY & SERVICE

**Contact Code 559** 

**EDAC INC** TORONTO, ONTARIO CANADA

THESE DRAWINGS AND SPECIFICATIONS ARE THE PROPERTY OF EDAC INC.,AND SHALL NOT BE REPRODUCED, OR COPIED OR USED AS THE BASIS FOR THE MANUFACTURE OR SALE OF APPARATUS WITHOUT WRITTEN PERMISSION.