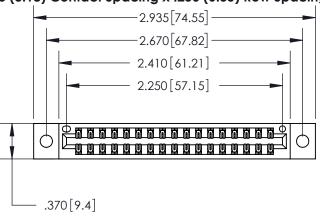

THIS IS A C.A.D. GENERATED DRAWING DO NOT MAKE MANUAL REVISIONS TO MASTER.

846/896 SERIES HIGH TEMP CARD EDGE CONNECTOR PART NUMBER: 896-034-526-802

YOUR CONNECTION TO QUALITY & SERVICE

**EDAC INC** TORONTO, ONTARIO CANADA

THESE DRAWINGS AND SPECIFICATIONS ARE THE PROPERTY OF EDAC INC., AND SHALL NOT BE REPRODUCED, OR COPIED OR USED AS THE BASIS FOR THE MANUFACTURE OR SALE OF APPARATUS WITHOUT WRITTEN PERMISSION.

|  | ACAD REFERENCE NO. | 846-ENG-MASTER   |
|--|--------------------|------------------|
|  | DRAWN: J.LEE       | DATE: APR. 22/09 |
|  | CHECKED:           | DATE:            |
|  | SCALE: 1:1         | SHEET 1 OF 2     |
|  | DRAWING NUMBER     | ISSUE            |
|  | 846-ENG-MASTER     | 1                |