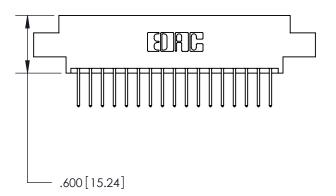

THIS IS A C.A.D. GENERATED DRAWING DO NOT MAKE MANUAL REVISIONS TO MASTER.

846/896 SERIES HIGH TEMP CARD EDGE CONNECTOR PART NUMBER: 896-034-526-802

YOUR CONNECTION TO QUALITY & SERVICE

**EDAC INC** TORONTO, ONTARIO CANADA

THIS IS A C.A.D. GENERATED DRAWING DO NOT MAKE MANUAL REVISIONS TO MASTER.

ISSUE NUMBER

.165[4.19]

.375 [9.54]

ORIGINAL

1

.060 [1.52] .125(3.18) to .210(5.33) **Outside Tails** .125(3.18) to .210(5.33) **Outside Tails** 