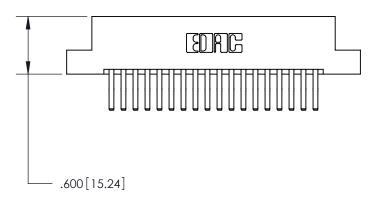

THIS IS A C.A.D. GENERATED DRAWING DO NOT MAKE MANUAL REVISIONS TO MASTER.

ISSUE NUMBER ORIGINAL

846/896 SERIES HIGH TEMP CARD EDGE CONNECTOR PART NUMBER: 896-036-560-207

**EDAC INC** TORONTO, ONTARIO CANADA

THESE DRAWINGS AND SPECIFICATIONS ARE THE PROPERTY OF EDAC INC., AND SHALL NOT BE REPRODUCED, OR COPIED OR USED AS THE BASIS FOR THE MANUFACTURE OR SALE OF APPARATUS WITHOUT WRITTEN PERMISSION.

| ACAD REFERENCE NO. | 846-ENG-MASTER   |
|--------------------|------------------|
| DRAWN: J.LEE       | DATE: APR. 22/09 |
| CHECKED:           | DATE:            |
| SCALE: 1:1         | SHEET 1 OF 2     |
| DRAWING NUMBER     | ISSUE            |
| 846-ENG-MASTER     | 1                |