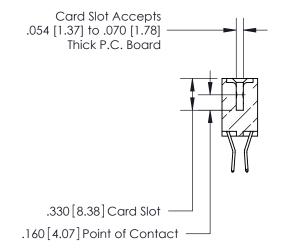

**Contact Code 560** 

INSULATOR MATERIAL: THERMOPLASTIC POLYESTER, UL 94V-0 CONTACT MATERIAL; COPPER, NICKEL, TIN ALLOY CA-725 CONTACT PLATING: GOLD ON THE MATING AREA, TIN-LEAD ON THE CONTACT TAILS, NICKEL UNDERPLATE

**Contact Code 558** 

## 846/896 SERIES HIGH TEMP CARD EDGE CONNECTOR CONTACT CODE 555,556,558,559,560 DIMENSIONS

.150 [3.81]

YOUR CONNECTION TO QUALITY & SERVICE

**Contact Code 559** 

**EDAC INC** TORONTO, ONTARIO CANADA

THESE DRAWINGS AND SPECIFICATIONS ARE THE PROPERTY OF EDAC INC.,AND SHALL NOT BE REPRODUCED, OR COPIED OR USED AS THE BASIS FOR THE MANUFACTURE OR SALE OF APPARATUS WITHOUT WRITTEN PERMISSION.