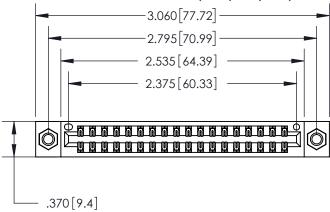

THIS IS A C.A.D. GENERATED DRAWING DO NOT MAKE MANUAL REVISIONS TO MASTER.

ISSUE NUMBER ORIGINAL

846/896 SERIES HIGH TEMP CARD EDGE CONNECTOR PART NUMBER: 896-036-560-207

**EDAC INC** TORONTO, ONTARIO CANADA

THESE DRAWINGS AND SPECIFICATIONS ARE THE PROPERTY OF EDAC INC., AND SHALL NOT BE REPRODUCED, OR COPIED OR USED AS THE BASIS FOR THE MANUFACTURE OR SALE OF APPARATUS WITHOUT WRITTEN PERMISSION.

| ACAD REFERENCE NO. | 846-ENG-MASTER   |
|--------------------|------------------|
| DRAWN: J.LEE       | DATE: APR. 22/09 |
| CHECKED:           | DATE:            |
| SCALE: 1:1         | SHEET 1 OF 2     |
| DRAWING NUMBER     | ISSUE            |
| 846-ENG-MASTER     | 1                |