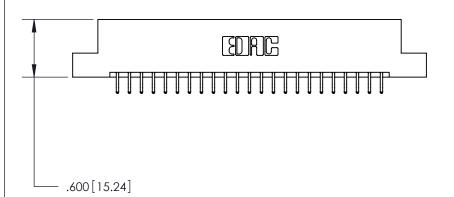

<u>Contact Dimensions:</u> 556-Extender Board Bend (Code 520 Contacts) See Sheet 2 for Contact Code 555, 556, 558, 559, 560 Dimensions -3.685[93.6] — -3.420 [86.87] 3.160[80.26] 3.000 [76.2]

— .370[9.4]

THIS IS A C.A.D. GENERATED DRAWING DO NOT MAKE MANUAL REVISIONS TO MASTER.

ORIGINAL

Card Slot Accepts .054 [1.37] to .070 [1.78] Thick P.C. Board .330 [8.38] Card Slot .160 [4.07] Point of Contact -

INSULATOR MATERIAL: THERMOPLASTIC POLYESTER, UL 94V-0 CONTACT MATERIAL; COPPER, NICKEL, TIN ALLOY CA-725

CONTACT PLATING: GOLD ON THE MATING AREA, TIN-LEAD ON THE CONTACT TAILS, NICKEL UNDERPLATE

846/896 SERIES HIGH TEMP CARD EDGE CONNECTOR PART NUMBER: 896-046-556-202

YOUR CONNECTION TO QUALITY & SERVICE

**EDAC INC** TORONTO, ONTARIO CANADA