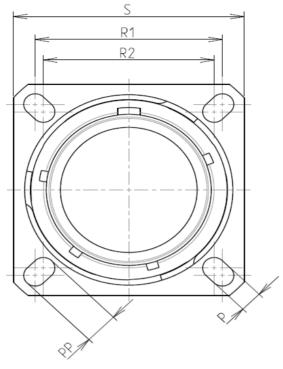

F

С

| Connector dimension |               |  |  |  |
|---------------------|---------------|--|--|--|
| Dim                 | Nominal       |  |  |  |
| Р                   | 3.25±0.2      |  |  |  |
| PP                  | 4.93±0.2      |  |  |  |
| R1                  | 23.01         |  |  |  |
| R2                  | 20.62         |  |  |  |
| S                   | 28.6±0.3      |  |  |  |
| V                   | 20.83+0/-1.25 |  |  |  |
| W                   | 2.1/2.5       |  |  |  |
| Z                   | 31.5 Max      |  |  |  |
| VV THREAD           | M18x1-6g      |  |  |  |