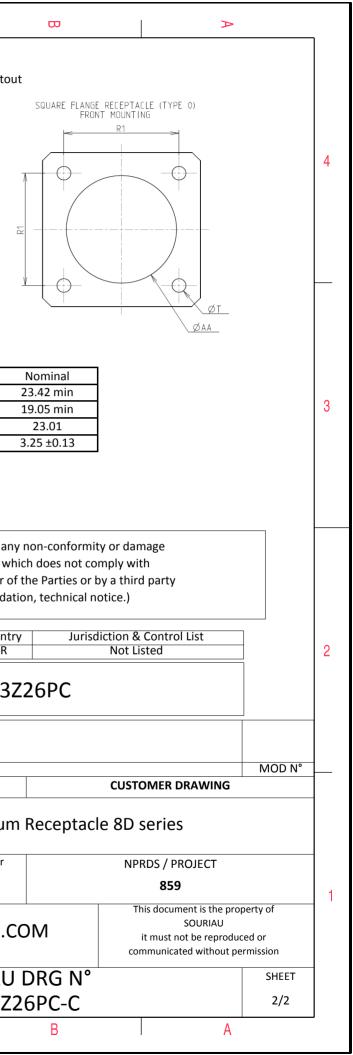

| _          | т                                           | ۵                                                                                                     | н п | т | D            | 0                                                                                                      |
|------------|---------------------------------------------|-------------------------------------------------------------------------------------------------------|-----|---|--------------|--------------------------------------------------------------------------------------------------------|
|            |                                             | Contact Layout                                                                                        |     |   |              | Panel Cutou                                                                                            |
| 4          | (                                           | 26                                                                                                    |     |   | - R          | SQUARE FLANGE RECEPTACLE (TYPE 0)<br>REAR MOUNTING                                                     |
| _          | <b></b>                                     | 6#22D                                                                                                 |     |   | V            |                                                                                                        |
| ω          | Ctc<br>A<br>B<br>C<br>D<br>E<br>F<br>1<br>2 | 13-26   X Y   0 3.47   2.47 4.34   2.47 -4.34   0 -3.47   -2.47 -4.34   -2.47 4.34   3.25 0   -3.25 0 |     |   |              | Dim<br>ØA<br>ØA<br>R1<br>ØT                                                                            |
|            | +                                           |                                                                                                       |     |   |              | SOURIAU shall not be liable for any                                                                    |
|            |                                             |                                                                                                       |     |   |              | due to a use of the Products wh<br>the Specifications issued by either of<br>(professional recommendat |
| N          |                                             |                                                                                                       |     |   |              | Countr<br>FR                                                                                           |
|            |                                             |                                                                                                       |     |   |              | PN: 8D0132                                                                                             |
| _          |                                             |                                                                                                       |     |   | A 17-10-201  | 16 First Release<br>Latest modification - by                                                           |
|            |                                             |                                                                                                       |     |   | Designed By: | Date:<br>Aluminium                                                                                     |
| _ <b>_</b> |                                             |                                                                                                       |     |   | SCALE        | General linear<br>Tolerances:                                                                          |
|            |                                             |                                                                                                       |     |   | SOURIAU      | U WWW.SOURIAU.C                                                                                        |
|            |                                             |                                                                                                       |     | _ | FORMAT<br>A3 | SOURIAU<br>8D013Z2                                                                                     |
| L          | Н                                           | G                                                                                                     | F   | E | D            | C                                                                                                      |