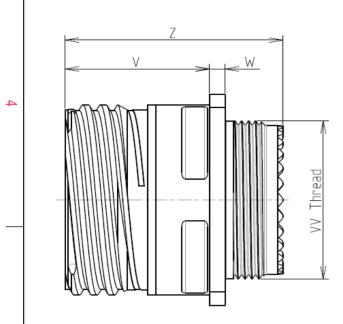

F

С

| Connector dimension |               |  |  |  |
|---------------------|---------------|--|--|--|
| Dim                 | Nominal       |  |  |  |
| Р                   | 3.25±0.2      |  |  |  |
| PP                  | 4.93±0.2      |  |  |  |
| R1                  | 23.01         |  |  |  |
| R2                  | 20.62         |  |  |  |
| S                   | 28.6±0.3      |  |  |  |
| V                   | 20.83+0/-1.25 |  |  |  |
| W                   | 2.1/2.5       |  |  |  |
| Z                   | 31.5 Max      |  |  |  |
| VV THREAD           | M18x1-6g      |  |  |  |