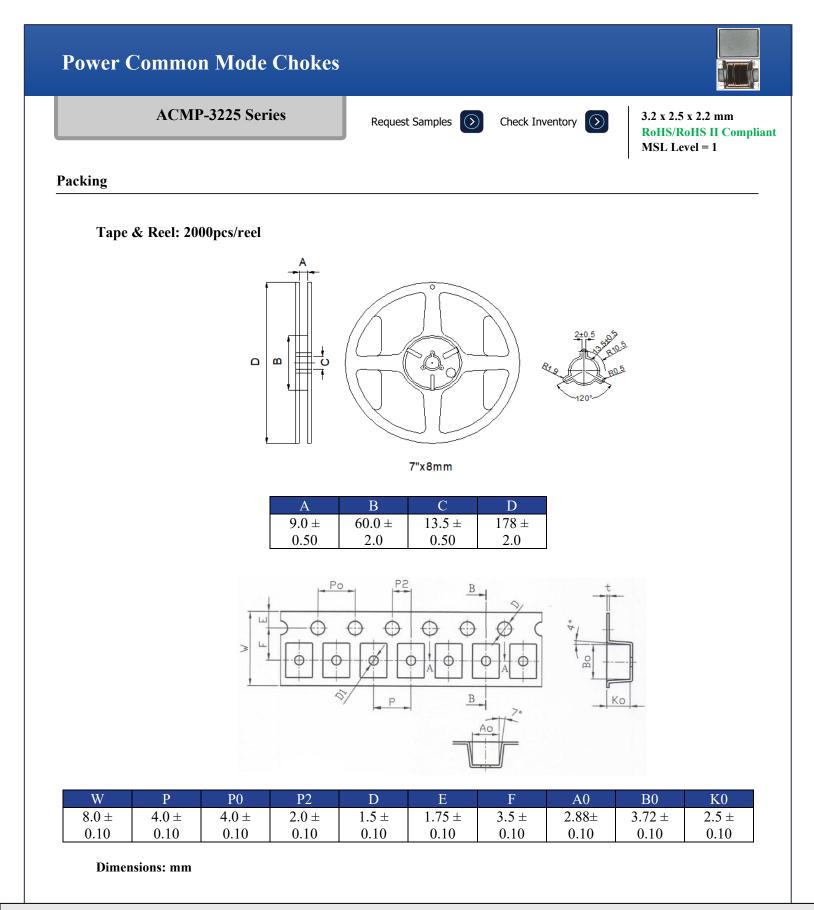

10000

5101 Hidden Creek Ln Spicewood TX 78669 Phone: 512-371-6159 | Fax: 512-351-8858 For terms and conditions of sales, please visit: www.abracon.com

REVISION: IR 06-29-22

**Recommended Layout** 

**Dimensions: mm** 