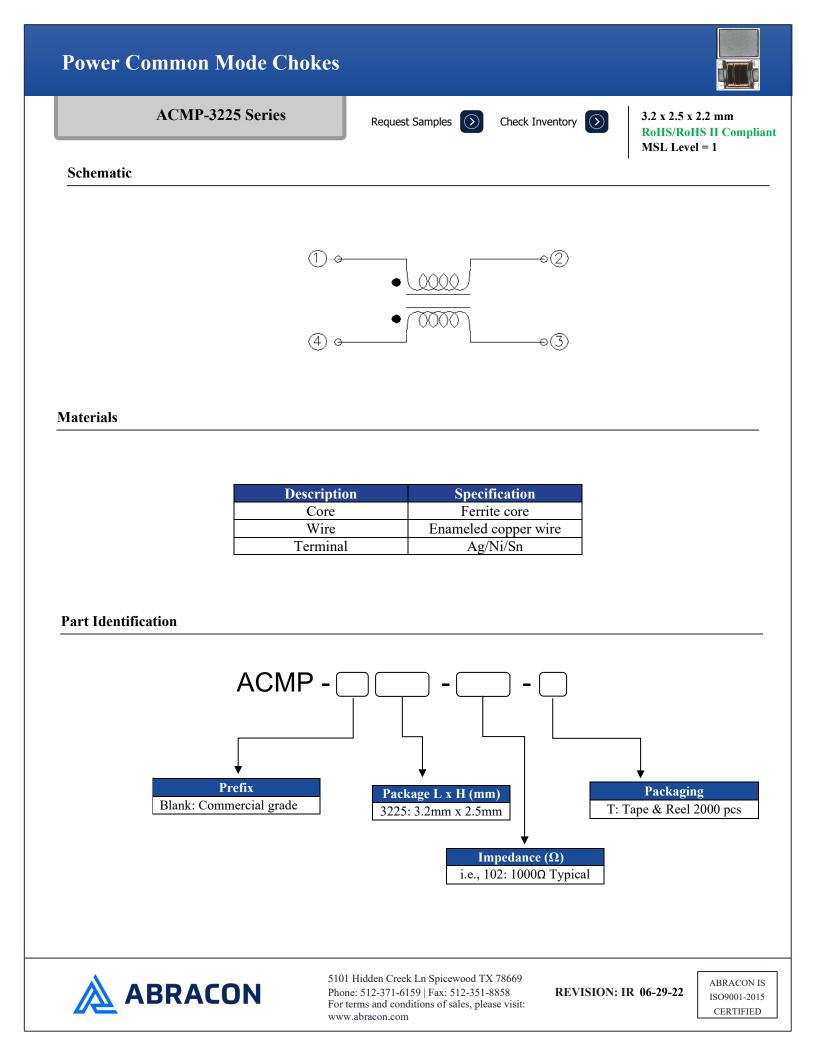

## Features

- Commercial Grade
- PPAP ready and supported
- Excellent impedance characteristics
- Rated current up to 1.0A
- Compact size

### Applications

- DC power line common mode noise suppression.
- Switch Mode Power Supplies and regulators
- Variable Frequency Drives
- AC/DC power rectifiers

# **Electrical Specifications**

| Part Number   | Impedance<br>(Ω)<br>@100MHz<br>Typ. ±25% | DCR<br>(mΩ)<br>Max | Rated<br>Current<br>(A)<br>Max | Rated<br>Voltage<br>(Vdc)<br>Max | Withstand<br>Voltage<br>(Vdc)<br>Max | Insulation<br>Resistance<br>(MΩ)<br>Min |
|---------------|------------------------------------------|--------------------|--------------------------------|----------------------------------|--------------------------------------|-----------------------------------------|
| ACMP-3225-900 | 90                                       | 50                 | 1.0                            | 50                               | 125                                  | 10                                      |
| ACMP-3225-601 | 600                                      | 200                | 1.0                            | 50                               | 125                                  | 10                                      |
| ACMP-3225-102 | 1000                                     | 300                | 0.4                            | 50                               | 125                                  | 10                                      |

Rated Current is based on an Irms temperature rise of 40°C Operating Temperature: -40°C to +125°C (Including self-heating) Storage (in original packaging): <40°C, <60% RH ACMP-3225 Series is RoHS Compliant and Pb free