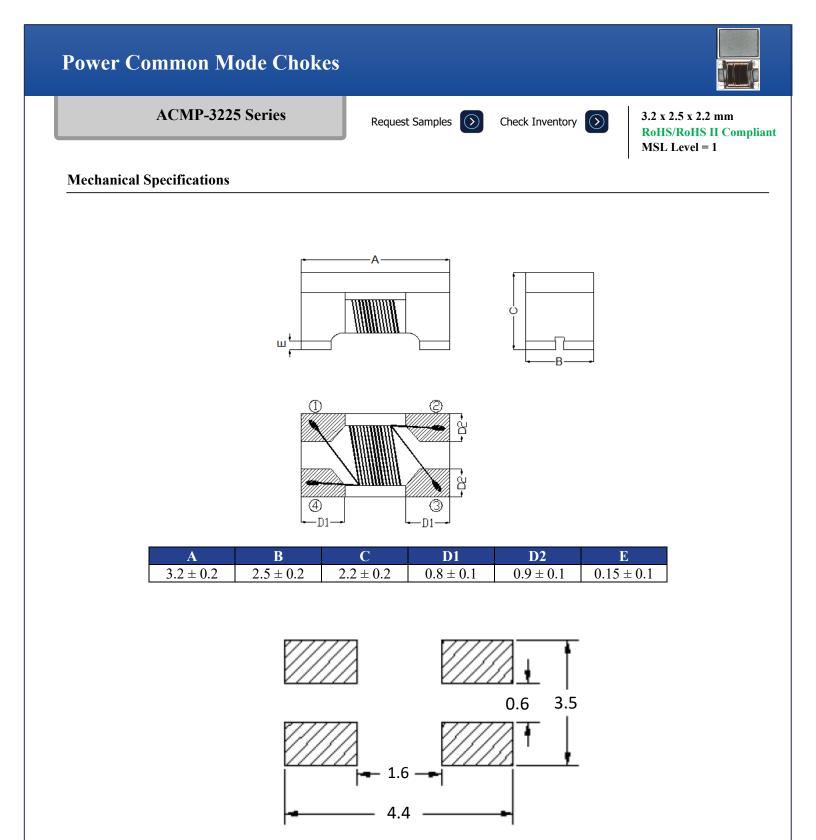

10000

5101 Hidden Creek Ln Spicewood TX 78669 Phone: 512-371-6159 | Fax: 512-351-8858 For terms and conditions of sales, please visit: www.abracon.com

REVISION: IR 06-29-22

**Recommended Layout** 

**Dimensions: mm** 