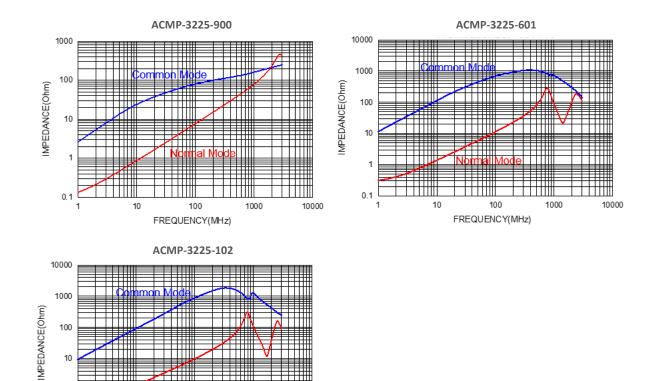

# **Electrical Specifications (Cont'd)**

10

1

0.1

++++

1000

100

FREQUENCY(MHz)

# **Electrical Specifications**

| Part Number   | Impedance<br>(Ω)<br>@100MHz<br>Typ. ±25% | DCR<br>(mΩ)<br>Max | Rated<br>Current<br>(A)<br>Max | Rated<br>Voltage<br>(Vdc)<br>Max | Withstand<br>Voltage<br>(Vdc)<br>Max | Insulation<br>Resistance<br>(MΩ)<br>Min |
|---------------|------------------------------------------|--------------------|--------------------------------|----------------------------------|--------------------------------------|-----------------------------------------|
| ACMP-3225-900 | 90                                       | 50                 | 1.0                            | 50                               | 125                                  | 10                                      |
| ACMP-3225-601 | 600                                      | 200                | 1.0                            | 50                               | 125                                  | 10                                      |
| ACMP-3225-102 | 1000                                     | 300                | 0.4                            | 50                               | 125                                  | 10                                      |