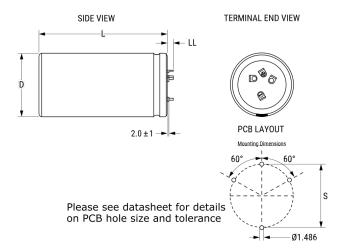

ALF70, Aluminum Electrolytic, 1,500 uF, 20%, 500 VDC, -40/+85°C

Click here for the 3D model.

| Dimensions |                    |
|------------|--------------------|
| D          | 45mm +1mm          |
| L          | 105mm +/-2mm       |
| S          | 22.5mm +/-0.1mm    |
| LL         | 5.5mm +/-1mm       |
| F          | 1.486mm +/-0.076mm |