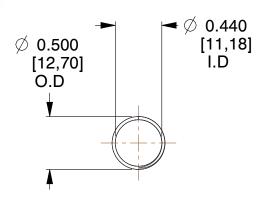

## **NOTES:**

1. Material: Hard Drawn

2. Finish: Glod Irridite

3. Ends: Closed and Ground

4. Total Coils: 10.000

5. Sugg. Max. Deflection: 1.800 (in) 6. Sugg. Max. Load : 2.300 (lbs)

7. All Drawing Dimensions are in Inches [mm]