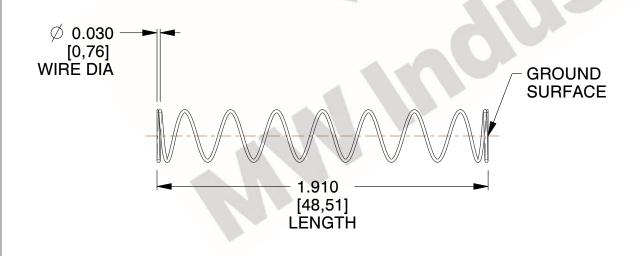

## **NOTES:**

1. Material: Hard Drawn

2. Finish: Glod Irridite

3. Ends: Closed and Ground

4. Total Coils: 10.000

5. Sugg. Max. Deflection: 1.800 (in) 6. Sugg. Max. Load : 2.300 (lbs)

7. All Drawing Dimensions are in Inches [mm]