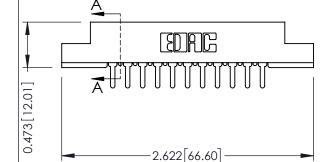

**Mounting Option Contact Detail** PC Tail .046x.013(1.17x0.33) - Tail LG=.213(5.41) #4-40 Unified Threaded Inserts .156 [3.96] Contact Spacing x .200 [5.08] Row Spacing 0.343 [8.71] -2.026 51.46 -1.880 [47.75] -0.156[3.96] -2.312[58.72]