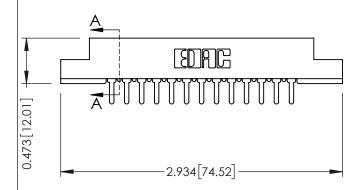

**Mounting Option Contact Detail** PC Tail .046x.013(1.17x0.33) - Tail LG=.213(5.41) .128 (3.25) Dia. Mounting Holes .156 [3.96] Contact Spacing x .200 [5.08] Row Spacing 0.343 [8.71] -2.338 [59.39] -2.192 [55.68] -0.156[3.96] -2.624 66.65

## **See Accompanying Pages for:**

- **Contact Bend Details**
- **Mounting Options**

(FROM BTM OF SLOT) Card Slot Accepts .054 [1.37] to .070 [1.78] Thick P.C. Board 307 / 357 Card Edge Connector Part Number: 307-013-525-102

307 ENG MASTER DATE: AUG. 11/09 J.LEE SHEET 1 OF 3 NTS

.175 [4.45] Point of Contact

YOUR CONNECTION TO QUALITY & SERVICE

307 Assembly

**SECTION A-A** 