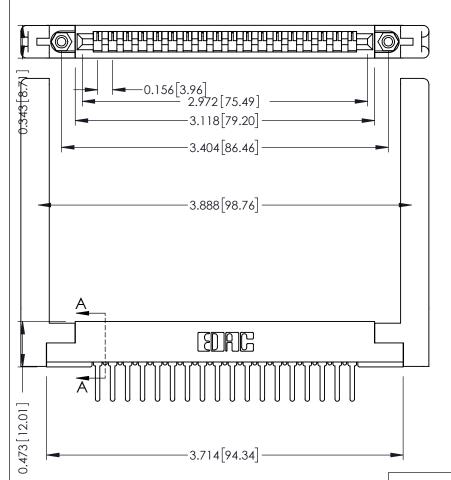

.156 [3.96] Contact Spacing x .200 [5.08] Row Spacing

ORIGINAL

SECTION A-A

.175 [4.45] Point of Contact (FROM BTM OF SLOT)

Card Slot Accepts .054 [1.37] to .070 [1.78] Thick P.C. Board

**See Accompanying Pages for:** 

- **Contact Bend Details**
- **Mounting Options**

307 / 357 Card Edge Connector Part Number: 307-018-427-168

**EDAC INC** TORONTO, ONTARIO CANADA

THESE DRAWINGS AND SPECIFICATIONS ARE THE PROPERTY OF EDAC INC., AND SHALL NOT BE REPRODUCED, OR COPIED OR USED AS THE BASIS FOR THE MANUFACTURE OR SALE OF APPARATUS WITHOUT WRITTEN PERMISSION.

| ACAD REFERENCE NO. | 307 ENG MASTER   |       |
|--------------------|------------------|-------|
| DRAWN: J.LEE       | DATE: AUG. 11/09 |       |
| CHECKED:           | DATE:            |       |
| SCALE: NTS         | SHEET            | OF 3  |
| DRAWING NUMBER     |                  | ISSUE |
| 307 Assembly       |                  | 1     |