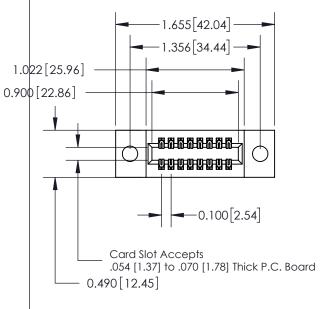

## **Contact Detail**

500-Wire Hole .050x.025(1.27x0.64) - Tail LG=.260(6.60) .100 [2.54] Contact Spacing x .300 [7.62] Row Spacing

0.600[15.24]

**See Accompanying Page for: Mounting Options** 

YOUR CONNECTION TO QUALITY & SERVICE