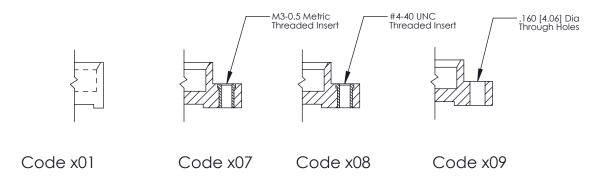

*Mounting Option** 

09-.160 (4.06) Dia. Mounting Holes

## **Contact Detail**

500-Wire Hole .050x.025(1.27x0.64) - Tail LG=.260(6.60) .100 [2.54] Contact Spacing x .300 [7.62] Row Spacing

0.600[15.24]





**See Accompanying Page for: Mounting Options** 



YOUR CONNECTION TO QUALITY & SERVICE

|   | ACAD REFERENCE NO | . 325 ENG MASTER |  |  |  |
|---|-------------------|------------------|--|--|--|
|   | DRAWN: J.LEE      | DATE: OCT. 06/09 |  |  |  |
|   | CHECKED:          | DATE:            |  |  |  |
|   | SCALE: NTS        | SHEET 1 OF 2     |  |  |  |
| 0 | DRAWING NUMBER    | ISSUE            |  |  |  |
|   | 325 Assembly      | 1                |  |  |  |

**SECTION A-A** 

THIS IS A C.A.D. GENERATED DRAWING
DO NOT MAKE MANUAL REVISIONS TO MASTER.



SSUE NUMBER

DRIGINAL

1



|  | 325 Card Edge C         | e Connector                                                                                                                                                                                     |          | ACAD REFERENCE NO. 325 ENG MASTER |         |           |  |
|--|-------------------------|-------------------------------------------------------------------------------------------------------------------------------------------------------------------------------------------------|----------|-----------------------------------|---------|-----------|--|
|  | Mounting Options        |