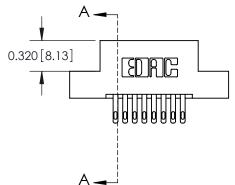

**SECTION A-A** 

THIS IS A C.A.D. GENERATED DRAWING
DO NOT MAKE MANUAL REVISIONS TO MASTER.

SSUE NUMBER

DRIGINAL

1

|  | 325 Card Edge C         | e Connector                                                                                                                                                                                     |          | ACAD REFERENCE NO. 325 ENG MASTER |         |           |  |
|--|-------------------------|-------------------------------------------------------------------------------------------------------------------------------------------------------------------------------------------------|----------|-----------------------------------|---------|-----------|--|
|  | Mounting Options        |                                                                                                                                                                                                 | DRAWN:   | J.LEE                             | DATE: O | CT. 06/09 |  |
|  |                         |                                                                                                                                                                                                 | CHECKED: |                                   | DATE:   |           |  |
|  | TORONTO, ONTARIO CANADA | THESE DRAWINGS AND SPECIFICATIONS ARE THE PROPERTY OF EDAC INC.,AND SHALL NOT BE REPRODUCED,OR COPIED OR USED AS THE BASIS FOR THE MANUFACTURE OR SALE OF APPARATUS WITHOUT WRITTEN PERMISSION. | SCALE:   | NTS                               | SHEET 2 | 2 OF 2    |  |
|  |                         |                                                                                                                                                                                                 | DRAWING  | NUMBER                            |         | ISSUE     |  |
|  |                         |                                                                                                                                                                                                 | 3        | 25 Assembly                       |         | 1         |  |