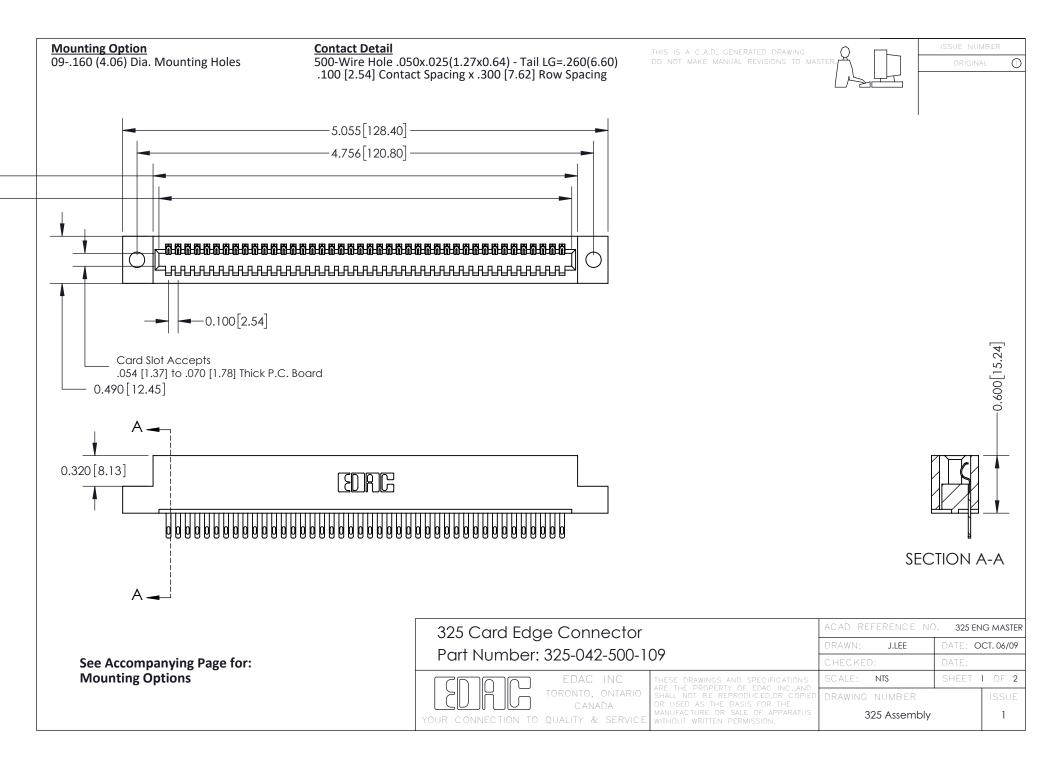

THIS IS A C.A.D. GENERATED DRAWING
DO NOT MAKE MANUAL REVISIONS TO MASTER.

ISSUE NUMBER

ORIGINAL

1

| 325 Card Edge Connector<br>Mounting Options |                                                                                                                                                                                                 | ACAD REFERENCE NO. 325 ENG MASTER |             |         |           |
|---------------------------------------------|-------------------------------------------------------------------------------------------------------------------------------------------------------------------------------------------------|-----------------------------------|-------------|---------|-----------|
|                                             |                                                                                                                                                                                                 | DRAWN:                            | J.LEE       | DATE: O | CT. 06/09 |
|                                             |                                                                                                                                                                                                 | CHECKED:                          |             | DATE:   |           |
| TORONTO, ONTARIO CANADA                     | THESE DRAWINGS AND SPECIFICATIONS ARE THE PROPERTY OF EDAC INC.,AND SHALL NOT BE REPRODUCED,OR COPIED OR USED AS THE BASIS FOR THE MANUFACTURE OR SALE OF APPARATUS WITHOUT WRITTEN PERMISSION. | SCALE:                            | NTS         | SHEET : | 2 OF 2    |
|                                             |                                                                                                                                                                                                 | DRAWING                           | NUMBER      |         | ISSUE     |
|                                             |                                                                                                                                                                                                 | 3                                 | 25 Assembly |         | 1         |