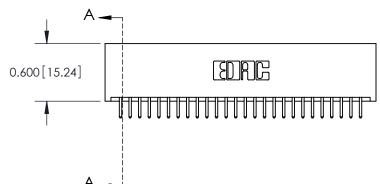

**Mounting Option** 01-No Mounting Lugs **Contact Detail** 

520-P.C. Tail .025 Sq.(0.64 Sq.) - Tail LG=.175(4.45) .100 [2.54] Contact Spacing x .300 [7.62] Row Spacing

0.600[15.24] SECTION A-A

See Accompanying Page for: **Mounting Options** 

325 Card Edge Connector Part Number: 325-052-520-201

YOUR CONNECTION TO QUALITY & SERVICE

325 ENG MASTER J.LEE DATE: OCT. 06/09 SHEET 1 OF 2 NTS 325 Assembly

THIS IS A C.A.D. GENERATED DRAWING
DO NOT MAKE MANUAL REVISIONS TO MASTER.