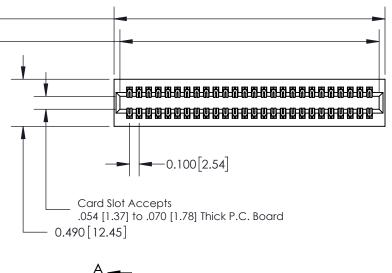

**Mounting Option** 01-No Mounting Lugs **Contact Detail** 

520-P.C. Tail .025 Sq.(0.64 Sq.) - Tail LG=.175(4.45) .100 [2.54] Contact Spacing x .300 [7.62] Row Spacing

0.600[15.24] SECTION A-A

See Accompanying Page for: **Mounting Options** 