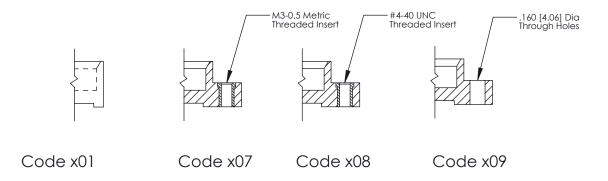

325 Assembly

THIS IS A C.A.D. GENERATED DRAWING
DO NOT MAKE MANUAL REVISIONS TO MASTER.

ISSUE NUMBER

ORIGINAL

1

| 325 Card Edge Connector<br>Mounting Options |                                                                                                                                                     | ACAD REFERENCE NO. 325 ENG MASTER |             |         |           |
|---------------------------------------------|-----------------------------------------------------------------------------------------------------------------------------------------------------|-----------------------------------|-------------|---------|-----------|
|                                             |                                                                                                                                                     | DRAWN:                            | J.LEE       | DATE: O | CT. 06/09 |
|                                             |                                                                                                                                                     | CHECKED:                          |             | DATE:   |           |
|                                             | TORONTO, ONTARIO  ARE THE PROPERTY OF EDAC INC.,AND SHALL NOT BE REPRODUCED,OR COPIED OR USED AS THE BASIS FOR THE MANUFACTURE OR SALE OF APPARATUS | SCALE:                            | NTS         | SHEET : | 2 OF 2    |
| I   ZII   III                               |                                                                                                                                                     | DRAWING                           | NUMBER      |         | ISSUE     |
| MAN                                         |                                                                                                                                                     | 3                                 | 25 Assembly |         | 1         |