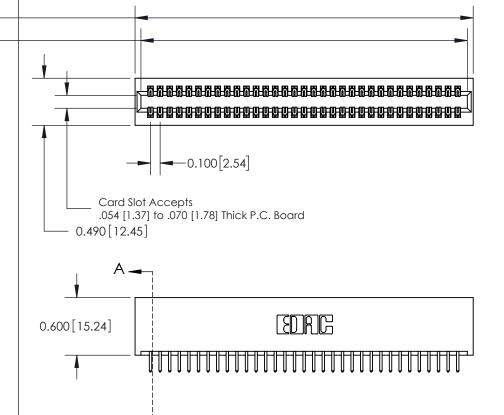

**Mounting Option** 01-No Mounting Lugs **Contact Detail** 

520-P.C. Tail .025 Sq.(0.64 Sq.) - Tail LG=.175(4.45) .100 [2.54] Contact Spacing x .300 [7.62] Row Spacing

0.600[15.24] SECTION A-A

**See Accompanying Page for: Mounting Options** 