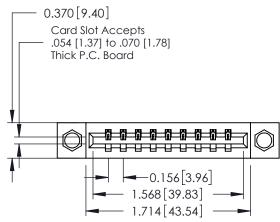

## **Contact Detail**

542-Wire Wrap .025 Sq.(0.64 Sq.) - Tail LG=.645(16.38) .156 [3.96] Contact Spacing x .200 [5.08] Row Spacing

THIS IS A C.A.D. GENERATED DRAWING DO NOT MAKE MANUAL REVISIONS TO MASTER.

ISSUE NUMBER ORIGINAL 1

**See Accompanying Pages for:** 

- **Contact Bend Details**
- **Mounting Options**

| 337 / 387 Series Card Edge Connector |
|--------------------------------------|
| Part Number: 337-009-542-607         |