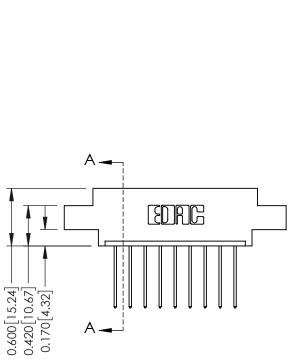

## **Mounting Option**

07-M3-0.5 Metric Threaded Inserts

ISSUE NUMBER ORIGINAL 1

**See Accompanying Pages for:** 

- **Contact Bend Details**
- **Mounting Options**

| 337 / 387 Series Card Edge Connector |
|--------------------------------------|
| Part Number: 337-009-542-607         |