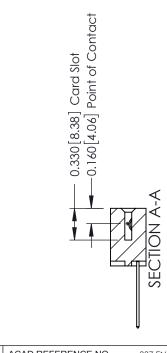

ISSUE NUMBER

ORIGINAL

1

| 337 / 387 Series Card Edge (                                          | ACAD REFERENCE NO.                                                                                                                                                                                | 337 ENG MASTER |                  |               |
|-----------------------------------------------------------------------|---------------------------------------------------------------------------------------------------------------------------------------------------------------------------------------------------|----------------|------------------|---------------|
| Contact Bend Detail                                                   |                                                                                                                                                                                                   | DRAWN: J.LEE   | DATE: OCT. 06/09 |               |
|                                                                       |                                                                                                                                                                                                   | CHECKED:       | DATE:            |               |
| EDAC INC TORONTO, ONTARIO CANADA YOUR CONNECTION TO QUALITY & SERVICE | THESE DRAWINGS AND SPECIFICATIONS ARE THE PROPERTY OF EDAC INC., AND SHALL NOT BE REPRODUCED, OR COPIED OR USED AS THE BASIS FOR THE MANUFACTURE OR SALE OF APPARATUS WITHOUT WRITTEN PERMISSION. | SCALE: NTS     | SHEET            | 2 <b>OF</b> 3 |
|                                                                       |                                                                                                                                                                                                   | DRAWING NUMBER |                  | ISSUE         |
|                                                                       |                                                                                                                                                                                                   | 337 Assembly   |                  | 1             |