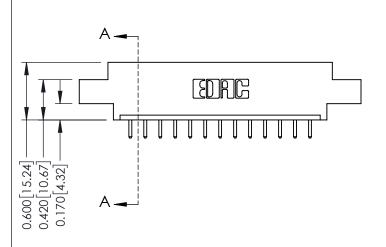

| 337 / 387 Series Card Edge Connector |
|--------------------------------------|
| Part Number: 337-013-520-602         |

**EDAC INC** TORONTO, ONTARIO CANADA

THESE DRAWINGS AND SPECIFICATIONS ARE THE PROPERTY OF EDAC INC.,AND SHALL NOT BE REPRODUCED, OR COPIED OR USED AS THE BASIS FOR THE MANUFACTURE OR SALE OF APPARATUS WITHOUT WRITTEN PERMISSION.

| ACAD REFERENCE NO. | 337 ENG MASTER   |  |  |
|--------------------|------------------|--|--|
| DRAWN: J.LEE       | DATE: OCT. 06/09 |  |  |
| CHECKED:           | DATE:            |  |  |
| SCALE: NTS         | SHEET 1 OF 3     |  |  |
| DRAWING NUMBER     | ISSUE            |  |  |
| 337 Assembly       | 1                |  |  |