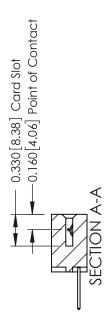

## **Mounting Option Contact Detail** 08-#4-40 Unified Threaded Inserts .156 [3.96] Contact Spacing x .200 [5.08] Row Spacing - 0.370[9.40] Card Slot Accepts .054 [1.37] to .070 [1.78] Thick P.C. Board -0.156[3.96] 2.192[55.68] 2.338 [59.39]