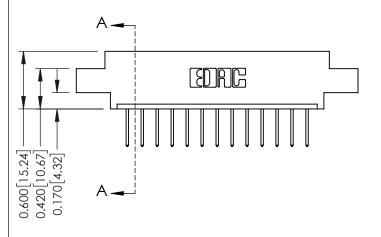

THIS IS A C.A.D. GENERATED DRAWING 523-P.C. Tail .025 Sq.(0.64 Sq.) - Tail LG=.390(9.91)

ISSUE NUMBER 1 ORIGINAL

**See Accompanying Pages for:** 

- **Contact Bend Details**
- **Mounting Options**

| 337 / 387 Series Card Edge Connector |
|--------------------------------------|
| Part Number: 337-013-523-608         |