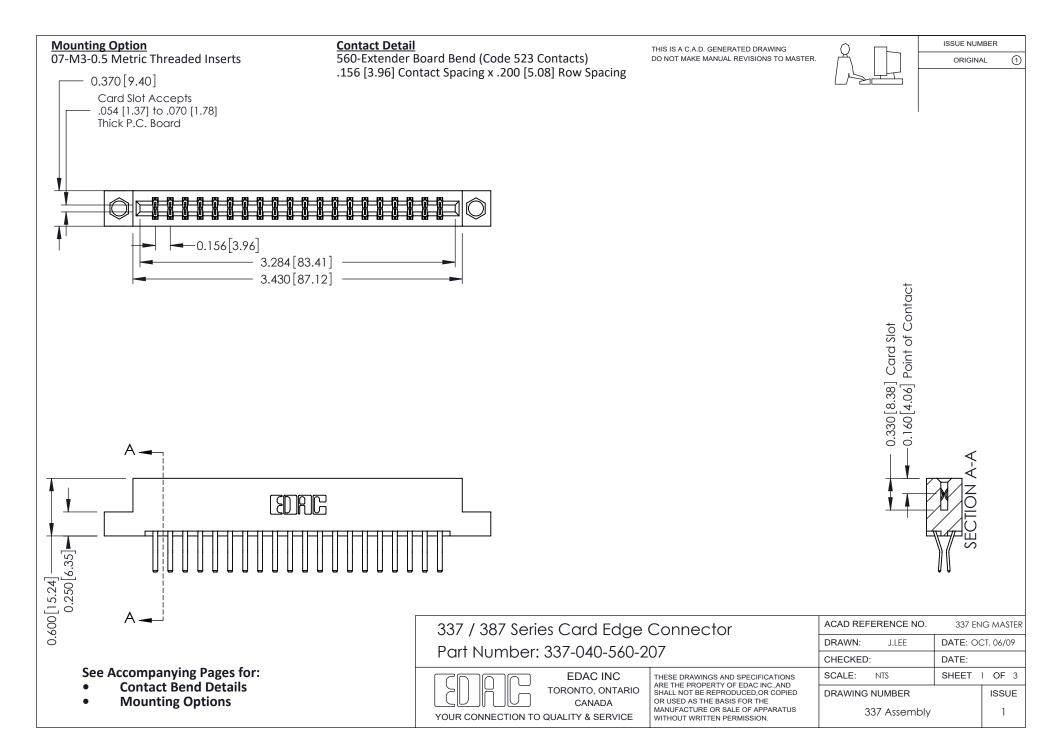

ISSUE NUMBER

ORIGINAL

1

| 337 / 387 Series Card Edge Connector<br>Contact Bend Detail           |                                                                                                                                                                                                  | ACAD REFERENCE NO. 337 E |                  | G MASTER      |
|-----------------------------------------------------------------------|--------------------------------------------------------------------------------------------------------------------------------------------------------------------------------------------------|--------------------------|------------------|---------------|
|                                                                       |                                                                                                                                                                                                  | DRAWN: J.LEE             | DATE: OCT. 06/09 |               |
|                                                                       |                                                                                                                                                                                                  | CHECKED:                 | CKED: DATE:      |               |
| EDAC INC TORONTO, ONTARIO CANADA YOUR CONNECTION TO QUALITY & SERVICE | THESE DRAWINGS AND SPECIFICATIONS ARE THE PROPERTY OF EDAC INC.,AND SHALL NOT BE REPRODUCED, OR COPIED OR USED AS THE BASIS FOR THE MANUFACTURE OR SALE OF APPARATUS WITHOUT WRITTEN PERMISSION. | SCALE: NTS               | SHEET            | 2 <b>OF</b> 3 |
|                                                                       |                                                                                                                                                                                                  | DRAWING NUMBER           |                  | ISSUE         |
|                                                                       |                                                                                                                                                                                                  | 337 Assembly             |                  | 1             |