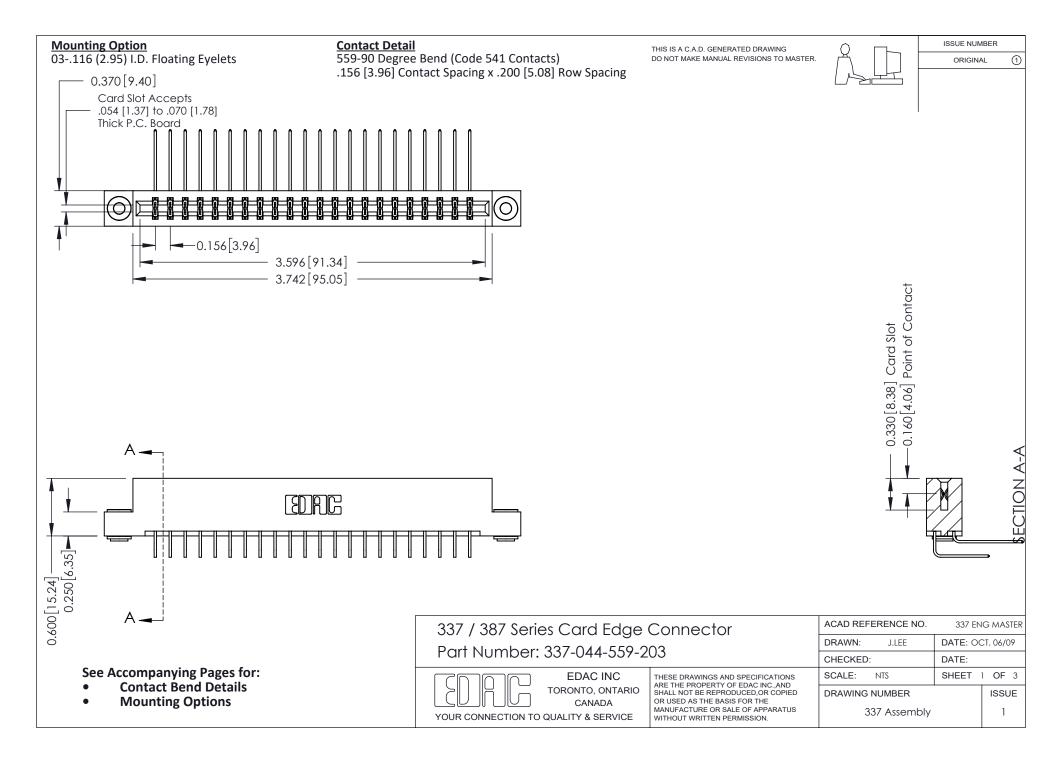

ISSUE NUMBER

ORIGINAL

1



| 337 / 387 Series Card Edge Connector<br>Contact Bend Detail           |                                                                                                                                                                                                  | ACAD REFERENCE NO. 337 E |                  | G MASTER      |
|-----------------------------------------------------------------------|--------------------------------------------------------------------------------------------------------------------------------------------------------------------------------------------------|--------------------------|------------------|---------------|
|                                                                       |