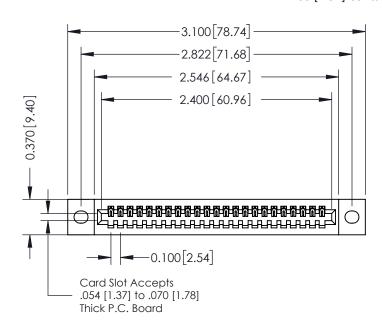

## 342 / 392 Card Edge Connector Part Number: 342-023-541-102

YOUR CONNECTION TO QUALITY & SERVICE

|   | ACAD REFERENCE NO | . 342 ENG MASTER |  |  |  |
|---|-------------------|------------------|--|--|--|
|   | DRAWN: J.LEE      | DATE: OCT. 06/09 |  |  |  |
|   | CHECKED:          | DATE:            |  |  |  |
|   | SCALE: NTS        | SHEET 1 OF 3     |  |  |  |
| ) | DRAWING NUMBER    | ISSUE            |  |  |  |

**SECTION A-A** 

342 Assembly