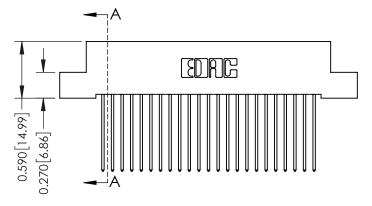

## **Contact Detail**

541-Wire Wrap .025 Sq.(0.64 Sq.) - Tail LG=.760(19.30) .100 [2.54] Contact Spacing x .200 [5.08] Row Spacing

0.410[10.41]

**SECTION A-A** 

342 Assembly