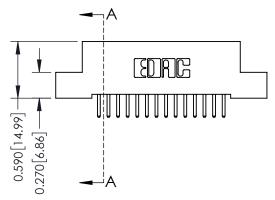

## 0.240 [6.10] Point of Contact 0.410[10.41] **SECTION A-A**

342 Assembly

THIS IS A C.A.D. GENERATED DRAWING DO NOT MAKE MANUAL REVISIONS TO MASTER. ISSUE NUMBER

ORIGINAL

1

| 342 / 392 Series Card Edge Connector<br>Contact Bend Detail |                                                                                                                                     | ACAD REFERENCE NO. 342 ENG MASTER |             |          |          |
|-------------------------------------------------------------|-------------------------------------------------------------------------------------------------------------------------------------|-----------------------------------|-------------|----------|----------|
|                                                             |                                                                                                                                     | DRAWN:                            | J.LEE       | DATE: OC | T. 06/09 |
|                                                             |                                                                                                                                     | CHECKED:                          |             | DATE:    |          |
| EDAC INC                                                    | ARE THE PROPERTY OF EDAC INC.,AND — SHALL NOT BE REPRODUCED,OR COPIED OR USED AS THE BASIS FOR THE MANUFACTURE OR SALE OF APPARATUS | SCALE:                            | NTS         | SHEET :  | 2 OF 3   |
| TORONTO, ONTARIO                                            |                                                                                                                                     | DRAWING                           | NUMBER      |          | ISSUE    |
| YOUR CONNECTION TO QUALITY & SERVICE                        |                                                                                                                                     | 3                                 | 42 Assembly |          | 1        |