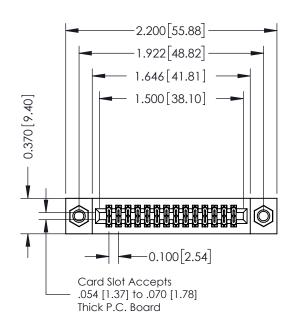

## **Contact Detail**

520-P.C. Tail .030x.018(0.76x0.46) - Tail LG=.185(4.70) .100 [2.54] Contact Spacing x .200 [5.08] Row Spacing

## **See Accompanying Pages for:**

- **Contact Bend Details**
- **Mounting Options**

| 342 / 392 Card Edge Connector |
|-------------------------------|
| Part Number: 342-028-520-207  |

342 ENG MASTER DATE: OCT. 06/09 J.LEE SHEET 1 OF 3 NTS