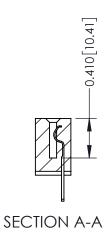

## **See Accompanying Pages for:**

- **Contact Bend Details**
- **Mounting Options**

| 342 / 392 Card Edge Connector |
|-------------------------------|
| Part Number: 342-032-500-101  |

342 ENG MASTER J.LEE DATE: OCT. 06/09 SHEET 1 OF 3 NTS