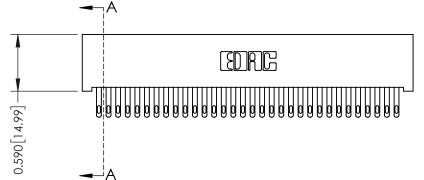

## **See Accompanying Pages for:**

- **Contact Bend Details**
- **Mounting Options**

| 342 / 392 Card Edge Connector |
|-------------------------------|
| Part Number: 342-032-500-101  |

342 ENG MASTER J.LEE DATE: OCT. 06/09 SHEET 1 OF 3 NTS