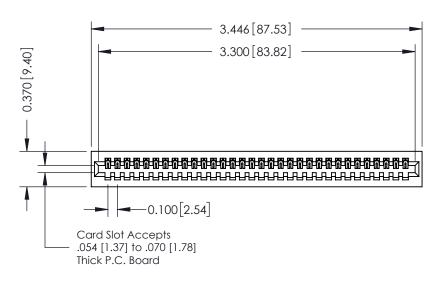

## **Contact Detail**

500-Wire Hole .050x.025(1.27x0.64) - Tail LG=.270(6.86) .100 [2.54] Contact Spacing x .200 [5.08] Row Spacing

## **See Accompanying Pages for:**

- **Contact Bend Details**
- **Mounting Options**

| 342 / 392 Card Edge Connector |
|-------------------------------|
| Part Number: 342-032-500-101  |

342 ENG MASTER J.LEE DATE: OCT. 06/09 SHEET 1 OF 3 NTS