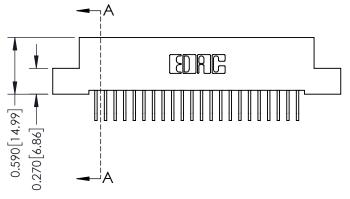

## **Mounting Option**

07-M3-0.5 Metric Threaded Inserts

## **Contact Detail**

558-90 Degree Bend (Code 541 Contacts) .100 [2.54] Contact Spacing x .200 [5.08] Row Spacing





## 0.240 [6.10] Point of Contact 0.410[10.41] **SECTION A-A**

## **See Accompanying Pages for:**

- **Contact Bend Details**
- **Mounting Options**

| 342 / 392 Card Edge Connector |
|-------------------------------|
| Part Number: 342-044-558-207  |



342 ENG MASTER DATE: OCT. 06/09 J.LEE NTS SHEET 1 OF 3

342 Assembly

THIS IS A C.A.D. GENERATED DRAWING DO NOT MAKE MANUAL REVISIONS TO MASTER. ISSUE NUMBER

ORIGINAL

1



| 342 / 392 Series Card Edge Connector<br>Contact Bend Detail |                                                                                                                                     | ACAD REFERENCE NO. 342 ENG MASTER |             |          |          |
|-------------------------------------------------------------|------------------------------------