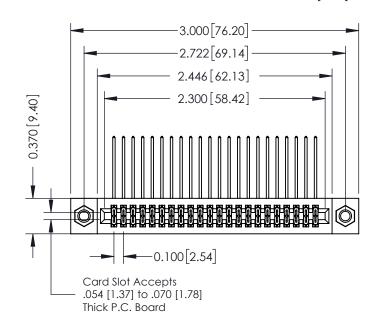

## **See Accompanying Pages for:**

- **Contact Bend Details**
- **Mounting Options**

| 342 / 392 Card Edge Connector |
|-------------------------------|
| Part Number: 342-044-558-207  |

342 ENG MASTER DATE: OCT. 06/09 J.LEE NTS SHEET 1 OF 3