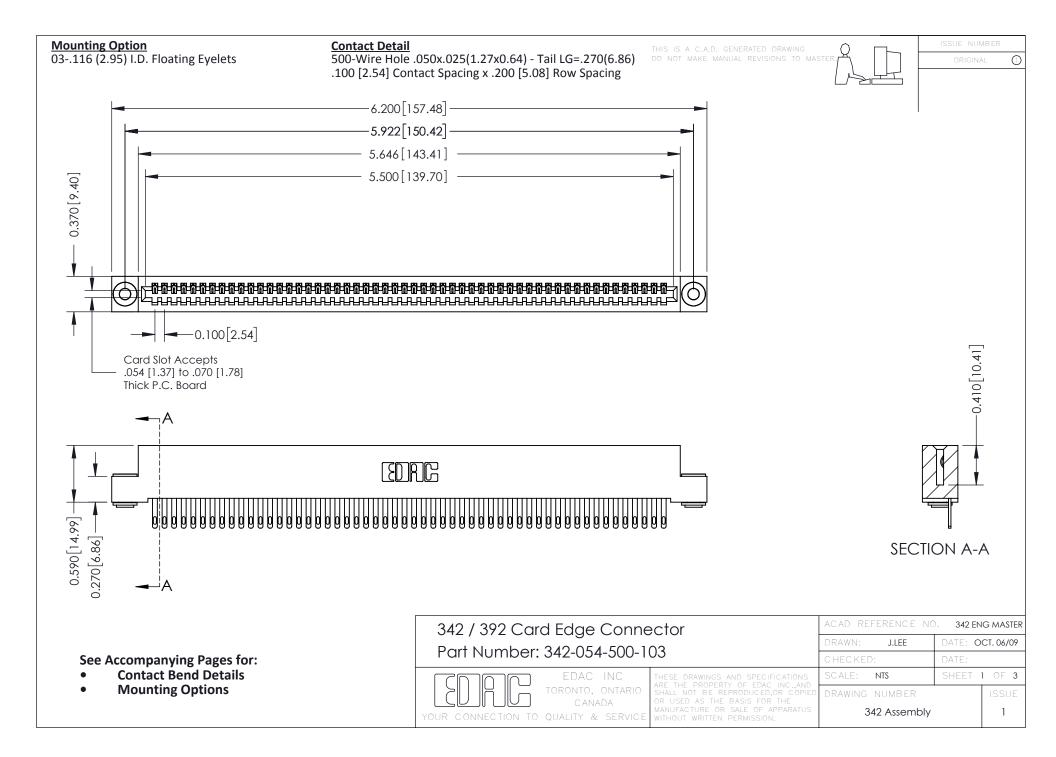

THIS IS A C.A.D. GENERATED DRAWING DO NOT MAKE MANUAL REVISIONS TO MASTER. ISSUE NUMBER

ORIGINAL

1



| 342 / 392 Series Card Edge Connector<br>Contact Bend Detail |                                                                                                                                                                                                  | ACAD REFERENCE NO. 342 ENG MASTER |             |                  |        |
|-------------------------------------------------------------|--------------------------------------------------------------------------------------------------------------------------------------------------------------------------------------------------|-----------------------------------|-------------|------------------|--------|
|