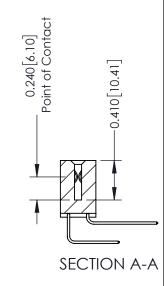

**Mounting Option** 08-#4-40 Unified Threaded Inserts **Contact Detail** 

558-90 Degree Bend (Code 541 Contacts) .100 [2.54] Contact Spacing x .200 [5.08] Row Spacing