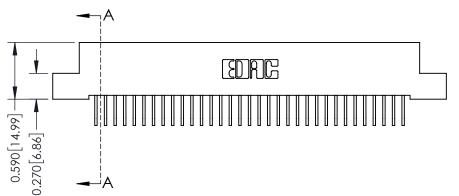

THIS IS A C.A.D. GENERATED DRAWING DO NOT MAKE MANUAL REVISIONS TO MASTER

ISSUE NUMBER

ORIGINAL

1

| 342 / 392 Card Edge Connector<br>Mounting Options |                                                                                                                                                                                               | ACAD REFERENCE NO. 342 ENG MASTER |                         |        |  |  |
|---------------------------------------------------|-----------------------------------------------------------------------------------------------------------------------------------------------------------------------------------------------|-----------------------------------|-------------------------|--------|--|--|
|                                                   |                                                                                                                                                                                               | DRAWN: J.LEE                      | DATE: <b>OCT. 06/09</b> |        |  |  |
|                                                   |                                                                                                                                                                                               | CHECKED:                          | DATE:                   |        |  |  |
| TORONTO, ONTARIO                                  | THESE DRAWINGS AND SPECIFICATIONS ARE THE PROPERTY OF EDAC INCAND SHALL NOT BE REPRODUCED,OR COPIED OR USED AS THE BASIS FOR THE MANUFACTURE OR SALE OF APPARATUS WITHOUT WRITTEN PERMISSION. | SCALE: NTS                        | SHEET :                 | 3 OF 3 |  |  |
|                                                   |                                                                                                                                                                                               | DRAWING NUMBER                    | •                       | ISSUE  |  |  |
| YOUR CONNECTION TO QUALITY & SERVICE              |                                                                                                                                                                                               | 342 Assembly                      |                         | 1      |  |  |