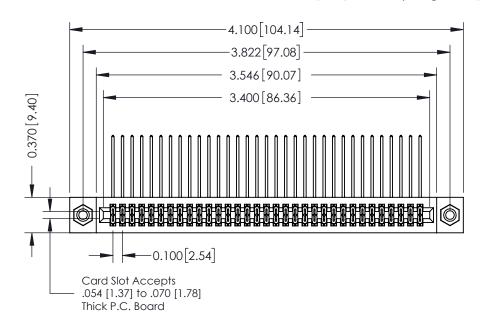

## **See Accompanying Pages for:**

- **Contact Bend Details**
- **Mounting Options**

342 / 392 Card Edge Connector Part Number: 342-066-558-208

YOUR CONNECTION TO QUALITY & SERVICE

CANADA

342 ENG MASTER J.LEE DATE: OCT. 06/09 SHEET 1 OF 3

342 Assembly

THIS IS A C.A.D. GENERATED DRAWING DO NOT MAKE MANUAL REVISIONS TO MASTER. ISSUE NUMBER

ORIGINAL

1

| 342 / 392 Series Card Edge Connector<br>Contact Bend Detail |                                                                                                                                                                                                  | ACAD REFERENCE NO. 342 ENG MASTER |             |                  |        |
|-------------------------------------------------------------|--------------------------------------------------------------------------------------------------------------------------------------------------------------------------------------------------|-----------------------------------|-------------|------------------|--------|
|                                                             |                                                                                                                                                                                                  | DRAWN:                            | J.LEE       | DATE: OCT. 06/09 |        |
|                                                             |                                                                                                                                                                                                  | CHECKED:                          |             | DATE:            |        |
| TORONTO, ONTARIO                                            | THESE DRAWINGS AND SPECIFICATIONS ARE THE PROPERTY OF EDAC INC. AND SHALL NOT BE REPRODUCED, OR COPIED OR USED AS THE BASIS FOR THE MANUFACTURE OR SALE OF APPARATUS WITHOUT WRITTEN PERMISSION. | SCALE:                            | NTS         | SHEET :          | 2 OF 3 |
|                                                             |                                                                                                                                                                                                  | DRAWING                           | NUMBER      |                  | ISSUE  |
| YOUR CONNECTION TO QUALITY & SERVICE                        |                                                                                                                                                                                                  | 3                                 | 42 Assembly |                  | 1      |