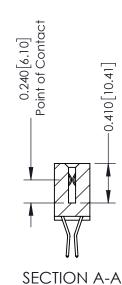

**Mounting Option** 04-.156 (3.96) Dia. Mounting Holes **Contact Detail** 

560-Extender Board Bend (Code 523 Contacts) .100 [2.54] Contact Spacing x .200 [5.08] Row Spacing

**See Accompanying Pages for:** 

- **Contact Bend Details**
- **Mounting Options**

342 / 392 Card Edge Connector Part Number: 342-070-560-204

YOUR CONNECTION TO QUALITY & SERVICE

CANADA

342 ENG MASTER J.LEE DATE: OCT. 06/09 SHEET 1 OF 3

342 Assembly