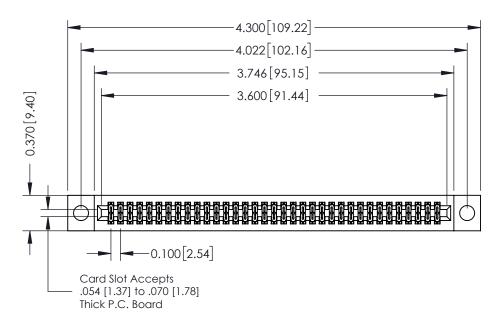

- **Contact Bend Details**
- **Mounting Options**

342 / 392 Card Edge Connector Part Number: 342-070-560-204

YOUR CONNECTION TO QUALITY & SERVICE

CANADA

342 ENG MASTER J.LEE DATE: OCT. 06/09 SHEET 1 OF 3

342 Assembly

THIS IS A C.A.D. GENERATED DRAWING DO NOT MAKE MANUAL REVISIONS TO MASTER. ISSUE NUMBER

ORIGINAL

1

| 342 / 392 Series Card Edge Connector<br>Contact Bend Detail |                                                                                                                                                                                                  | ACAD REFERENCE NO. 342 ENG MASTER |             |                  |        |
|-------------------------------------------------------------|--------------------------------------------------------------------------------------------------------------------------------------------------------------------------------------------------|-----------------------------------|-------------|------------------|--------|
|                                                             |                                                                                                                                                                                                  | DRAWN:                            | J.LEE       | DATE: OCT. 06/09 |        |
|                                                             |                                                                                                                                                                                                  | CHECKED:                          |             | DATE:            |        |
| TORONTO, ONTARIO                                            | THESE DRAWINGS AND SPECIFICATIONS ARE THE PROPERTY OF EDAC INC. AND SHALL NOT BE REPRODUCED, OR COPIED OR USED AS THE BASIS FOR THE MANUFACTURE OR SALE OF APPARATUS WITHOUT WRITTEN PERMISSION. | SCALE:                            | NTS         | SHEET :          | 2 OF 3 |
|                                                             |                                                                                                                                                                                                  | DRAWING                           | NUMBER      |                  | ISSUE  |
| YOUR CONNECTION TO QUALITY & SERVICE                        |                                                                                                                                                                                                  | 3                                 | 42 Assembly |                  | 1      |