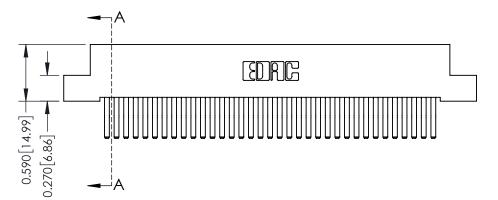

- **Contact Bend Details**
- **Mounting Options**

342 / 392 Card Edge Connector Part Number: 342-070-560-204

YOUR CONNECTION TO QUALITY & SERVICE

CANADA

342 ENG MASTER J.LEE DATE: OCT. 06/09 SHEET 1 OF 3

342 Assembly

THIS IS A C.A.D. GENERATED DRAWING DO NOT MAKE MANUAL REVISIONS TO MASTER

ISSUE NUMBER

ORIGINAL

1

| 342 / 392 Card Edge Connector<br>Mounting Options |                                                                                                                                                                                               | ACAD REFERENCE NO. 342 ENG MASTER |                         |        |  |  |
|---------------------------------------------------|-----------------------------------------------------------------------------------------------------------------------------------------------------------------------------------------------|-----------------------------------|-------------------------|--------|--|--|
|                                                   |                                                                                                                                                                                               | DRAWN: J.LEE                      | DATE: <b>OCT. 06/09</b> |        |  |  |
|                                                   |                                                                                                                                                                                               | CHECKED:                          | DATE:                   |        |  |  |
| TORONTO, ONTARIO                                  | THESE DRAWINGS AND SPECIFICATIONS ARE THE PROPERTY OF EDAC INCAND SHALL NOT BE REPRODUCED,OR COPIED OR USED AS THE BASIS FOR THE MANUFACTURE OR SALE OF APPARATUS WITHOUT WRITTEN PERMISSION. | SCALE: NTS                        | SHEET :                 | 3 OF 3 |  |  |
|                                                   |                                                                                                                                                                                               | DRAWING NUMBER                    | •                       | ISSUE  |  |  |
| YOUR CONNECTION TO QUALITY & SERVICE              |                                                                                                                                                                                               | 342 Assembly                      |                         | 1      |  |  |