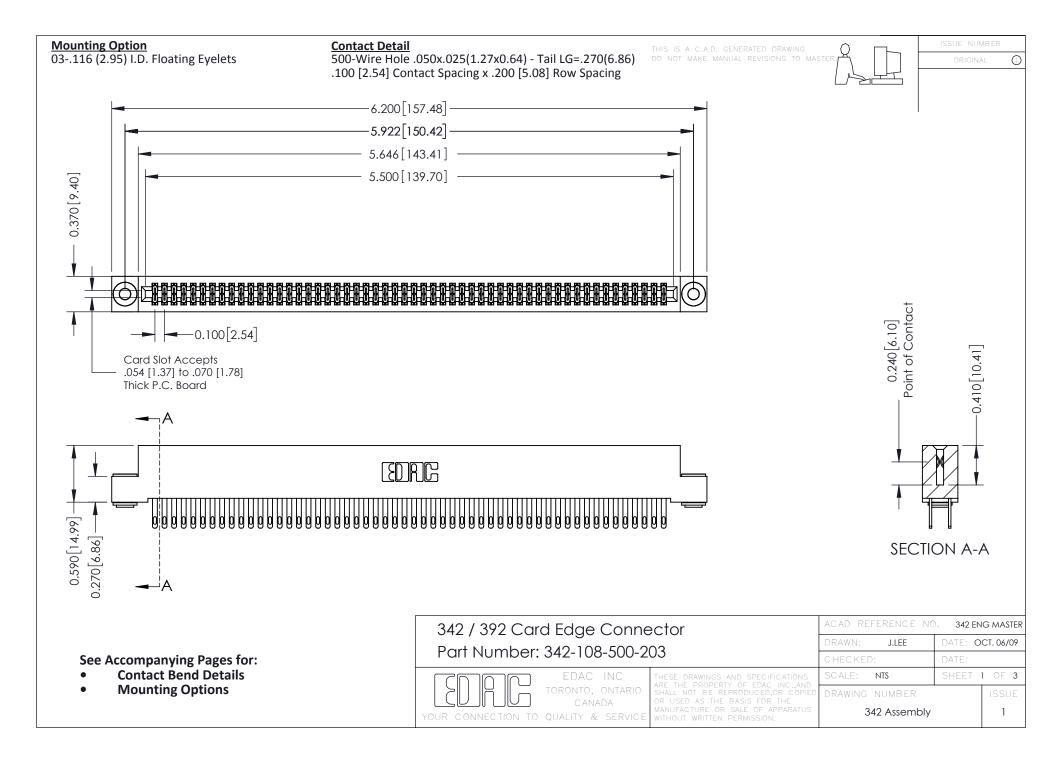

THIS IS A C.A.D. GENERATED DRAWING DO NOT MAKE MANUAL REVISIONS TO MASTER. ISSUE NUMBER

ORIGINAL

1



| 342 / 392 Series Card Edge Connector<br>Contact Bend Detail |                                                                                                                                                                                                  | ACAD REFERENCE NO. 342 ENG MASTER |             |                  |        |
|-------------------------------------------------------------|--------------------------------------------------------------------------------------------------------------------------------------------------------------------------------------------------|-----------------------------------|-------------|------------------|--------|
|