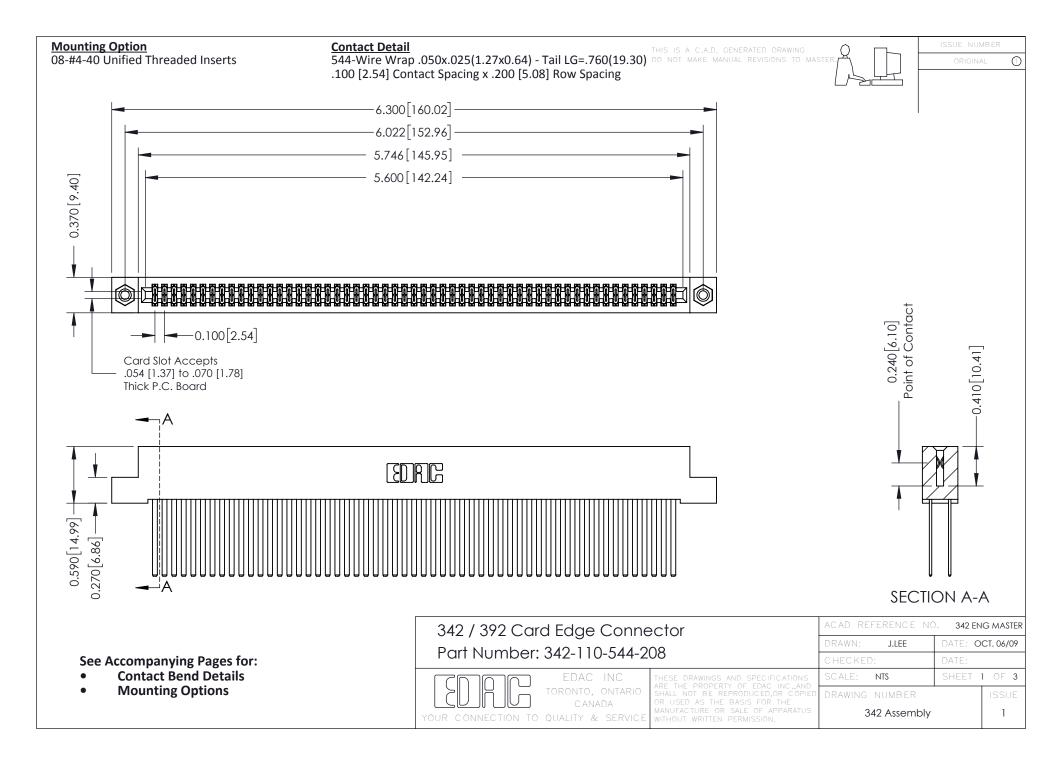

THIS IS A C.A.D. GENERATED DRAWING DO NOT MAKE MANUAL REVISIONS TO MASTER. ISSUE NUMBER

ORIGINAL

1



| 342 / 392 Series Card Edge Connector<br>Contact Bend Detail |                                                                                                                                                                                                  | ACAD REFERENCE NO. 342 ENG MASTER |             |                  |        |
|-------------------------------------------------------------|--------------------------------------------------------------------------------------------------------------------------------------------------------------------------------------------------|-----------------------------------|-------------|------------------|--------|
|