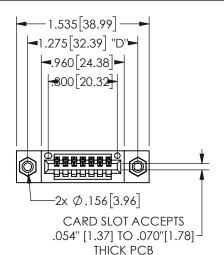

## SECTION A-A

345/395 SERIES CARD EDGE CONNECTOR PART NUMBER: 345-007-524-608

**EDAC INC** TORONTO, ONTARIO CANADA

THESE DRAWINGS AND SPECIFICATIONS ARE THE PROPERTY OF EDAC INC.,AND SHALL NOT BE REPRODUCED, OR COPIED OR USED AS THE BASIS FOR THE MANUFACTURE OR SALE OF APPARATUS WITHOUT WRITTEN PERMISSION.

| ACAD REFERENCE NO.  | 345-ENG-MASTER   |
|---------------------|------------------|
| DRAWN: R.STA.MONICA | DATE:MAY.16/2017 |
| CHECKED:            | DATE:            |
| SCALE: NTS          | SHEET 1 OF 2     |
| DRAWING NUMBER      | ISSUE            |
| 345-ENG-MASTER      | 1                |
|                     |                  |