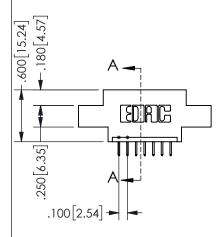

.160 4.06 .330[8.38] POINT OF CARD SLOT CONTACT .370 9.4

## SECTION A-A

345/395 SERIES CARD EDGE CONNECTOR PART NUMBER: 345-007-524-608

**EDAC INC** TORONTO, ONTARIO CANADA

THESE DRAWINGS AND SPECIFICATIONS ARE THE PROPERTY OF EDAC INC.,AND SHALL NOT BE REPRODUCED, OR COPIED OR USED AS THE BASIS FOR THE MANUFACTURE OR SALE OF APPARATUS WITHOUT WRITTEN PERMISSION.