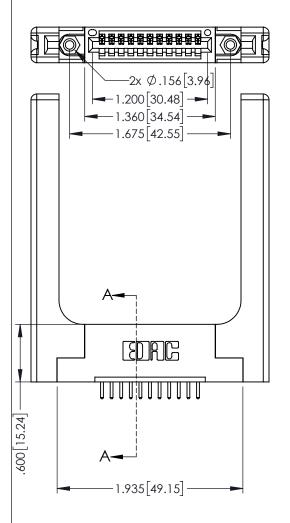

| 345/3 | 95 SERIES CARD EDGE CO  | NNECTOR |
|-------|-------------------------|---------|
| PART  | NUMBER: 345-011-520-158 |         |

| TILOTOR                                                                            | DRAWN: R.STA.MONICA |              | DATE:MAY.16/2017 |       |
|------------------------------------------------------------------------------------|---------------------|--------------|------------------|-------|
|                                                                                    | CHECKED             | ):           | DATE:            |       |
| E DRAWINGS AND SPECIFICATIONS                                                      | SCALE:              | 1:1          | SHEET 1          | OF 2  |
| THE PROPERTY OF EDAC INC.,AND NOT BE REPRODUCED,OR COPIED SED AS THE BASIS FOR THE | DRAWING             | NUMBER       |                  | ISSUE |
| FACTURE OR SALE OF APPARATUS                                                       | 34                  | 5-ENG-MASTER |                  | 1     |

| SECTION A-A |  |  |
|-------------|--|--|

ACAD REFERENCE NO. 345-ENG-MASTER

**Contact Code 558** 

Contact Code 559

**Contact Code 560** 

INSULATOR MATERIAL: THERMOPLASTIC POLYESTER, UL 94V-0

DAP MATERIAL AVAILABLE UPON REQUEST