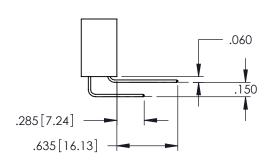

| SECTION A-A |  |  |
|-------------|--|--|

ACAD REFERENCE NO. 345-ENG-MASTER

**Contact Code 558** 

Contact Code 559

**Contact Code 560** 

INSULATOR MATERIAL: THERMOPLASTIC POLYESTER, UL 94V-0

DAP MATERIAL AVAILABLE UPON REQUEST