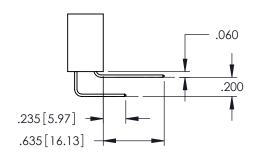

| SECTION A-A |  |  |
|-------------|--|--|

ACAD REFERENCE NO. 345-ENG-MASTER

**Contact Code 558** 

Contact Code 559

**Contact Code 560** 

INSULATOR MATERIAL: THERMOPLASTIC POLYESTER, UL 94V-0

DAP MATERIAL AVAILABLE UPON REQUEST