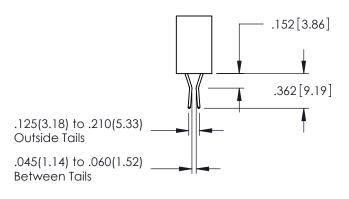

<u>Contact Dimensions:</u>
520-P.C. Tail .030x.018(0.76x0.46) - Tail LG=.175(4.45)
.100 (2.54) Contact Spacing x .200 (5.08) Row Spacing

1

INSULATOR MATERIAL: THERMOPLASTIC PBT BLACK, UL 94V-0

CONTACT MATERIAL; COPPER TIN ALLOY CONTACT PLATING: GOLD ON THE MATING AREA, TIN PLATING ON THE CONTACT TAILS, NICKEL UNDERPLATE