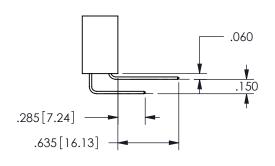

THIS IS A C.A.D. GENERATED DRAWING DO NOT MAKE MANUAL REVISIONS TO MASTER.

ISSUE NUMBER

ORIGINAL

1

<u>Contact Dimensions:</u>
559-90 Degree Bend (Code 541 Contacts)
See Sheet 2 for Contact Code 555, 556, 558, 559, 560 **Dimensions** 

.160 4.06 .330[8.38] POINT OF CARD SLOT CONTACT .370 9.4