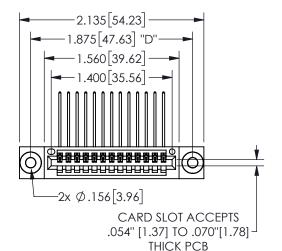

## 345/395 SERIES CARD EDGE CONNECTOR PART NUMBER: 345-013-559-603

YOUR CONNECTION TO QUALITY & SERVICE

**EDAC INC** TORONTO, ONTARIO CANADA

THESE DRAWINGS AND SPECIFICATIONS ARE THE PROPERTY OF EDAC INC.,AND SHALL NOT BE REPRODUCED, OR COPIED OR USED AS THE BASIS FOR THE MANUFACTURE OR SALE OF APPARATUS WITHOUT WRITTEN PERMISSION.

| OLOHOT ( ) (        |                  |  |
|---------------------|------------------|--|
| ACAD REFERENCE NO.  | 345-ENG-MASTER   |  |
| DRAWN: R.STA.MONICA | DATE:MAY.16/2017 |  |
| CHECKED:            | DATE:            |  |
| SCALE: NTS          | SHEET 1 OF 2     |  |
| DRAWING NUMBER      | ISSUE            |  |
| 345-ENG-MASTER      | 1                |  |
|                     |                  |  |