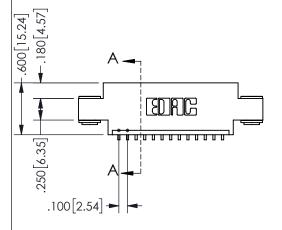

SECTION A-A

ISSUE NUMBER ORIGINAL

1

**Contact Code 558** 

Contact Code 559

**Contact Code 560** 

INSULATOR MATERIAL: THERMOPLASTIC POLYESTER, UL 94V-0 DAP MATERIAL AVAILABLE UPON REQUEST

CONTACT MATERIAL; COPPER ALLOY CONTACT PLATING: GOLD ON THE MATING AREA, TIN PLATING ON THE CONTACT TAILS, NICKEL UNDERPLATE