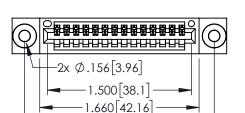

<u>Contact Dimensions:</u>
525-P.C. Tail .018 Sq.(0.46 Sq.) - Tail LG=.150(3.81)
.100 (2.54) Contact Spacing x .200 (5.08) Row Spacing

1.975 50.17

- INSULATOR MATERIAL: THERMOPLASTIC PBT BLACK, UL 94V-0
- CONTACT MATERIAL; COPPER TIN ALLOY CONTACT PLATING: GOLD ON THE MATING AREA, TIN PLATING ON THE CONTACT TAILS, NICKEL UNDERPLATE