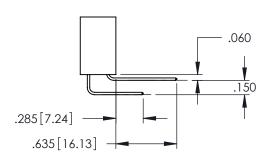

..330[8.38] CARD SLOT .160[4.06] POINT OF CONTACT **SECTION A-A** 

.107 [2.72] .082 [2.08] .157 [4] .232 [5.89] .125(3.18) to .210(5.33) .125(3.18) to .210(5.33) Outside Tails Outside Tails .045(1.14) to .060(1.52) .045(1.14) to .060(1.52) Between Tails Between Tails **Contact Code 555 Contact Code 556** 