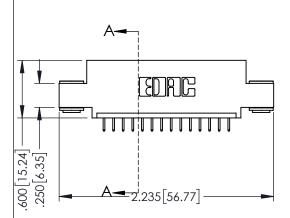

<u>Contact Dimensions:</u>
525-P.C. Tail .018 Sq.(0.46 Sq.) - Tail LG=.150(3.81)
.100 (2.54) Contact Spacing x .200 (5.08) Row Spacing

1.975 50.17

- INSULATOR MATERIAL: THERMOPLASTIC PBT BLACK, UL 94V-0
- CONTACT MATERIAL; COPPER TIN ALLOY CONTACT PLATING: GOLD ON THE MATING AREA, TIN PLATING ON THE CONTACT TAILS, NICKEL UNDERPLATE