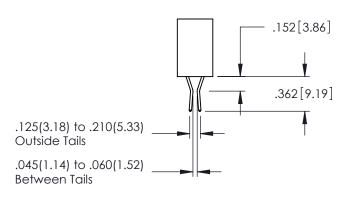

..330[8.38] CARD SLOT .160[4.06] POINT OF CONTACT **SECTION A-A** 

.107 [2.72] .082 [2.08] .157 [4] .232 [5.89] .125(3.18) to .210(5.33) .125(3.18) to .210(5.33) Outside Tails Outside Tails .045(1.14) to .060(1.52) .045(1.14) to .060(1.52) Between Tails Between Tails **Contact Code 555 Contact Code 556** 